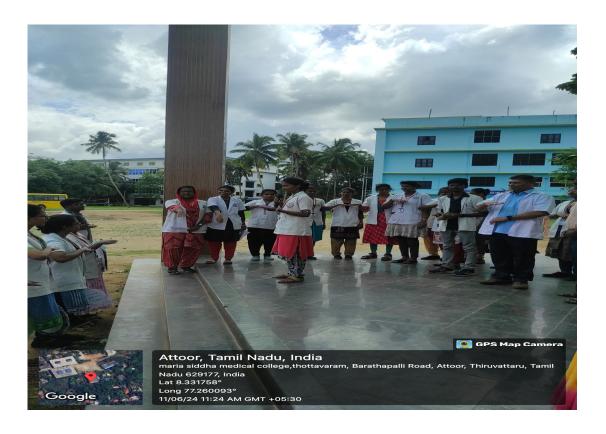

Our students, faculties and staff have made a solemn of pledge to safeguard the environment with the theme of this year 2024 "Land Restoration, desertification and drought resilience"

The tree planting activity was carried out by Principal Dr. Sajitha R D, M.D.(Sid) and Professor Dr. Ganapathy V, M.D.(Sid). The CME program was conducted on the interesting topic of "Siddha Environmental Engineering" on 11.06.2024

We have meticulously organized several activities to create heightened awareness. The event was successfully conducted with green nature awareness and whole hearted participants. Competitions have been conducted on 10.06.2024 and distributed prizes to the winners as well. Competitions were conducted on 10.06.2024 and prizes were awarded to the winners.