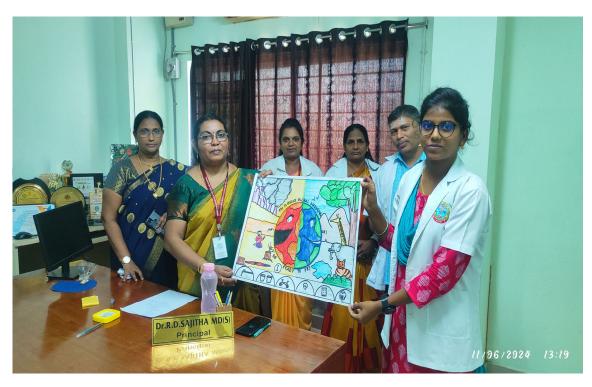

We have meticulously organized several activities to create heightened awareness. The event was successfully conducted with green nature awareness and whole hearted participants. Competitions have been conducted on 10.06.2024 and distributed prizes to the winners as well. Competitions were conducted on 10.06.2024 and prizes were awarded to the winners.

#### **Drawing Competition:**

1<sup>st</sup> Prize:

- 1. Moncy N (Final Professional)
- 2. Sam M (Second Professional)

2<sup>nd</sup> Prize: Jershifa Skherin K M (Final Professional)