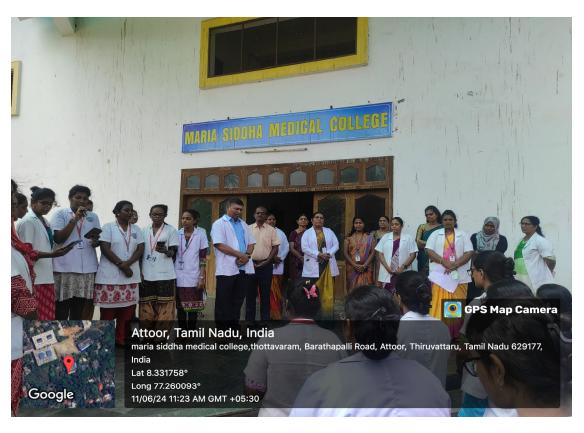

#### MARIA SIDDHA MEDICAL COLLEGE AND HOSPITAL WORLD ENVIRONMENTAL DAY

**World Environmental Day** is celebrated every year on 5<sup>th</sup> June to create global awareness and environmental protection.

Our students, faculties and staff have made a solemn of pledge to safeguard the environment with the theme of this year 2024 "Land Restoration, desertification and drought resilience"

The tree planting activity was carried out by Principal Dr. Sajitha R D, M.D.(Sid) and Professor Dr. Ganapathy V, M.D.(Sid). The CME program was conducted on the interesting topic of "Siddha Environmental Engineering" on 11.06.2024

We have meticulously organized several activities to create heightened awareness. The event was successfully conducted with green nature awareness and whole hearted participants. Competitions have been conducted on 10.06.2024 and distributed prizes to the winners as well. Competitions were conducted on 10.06.2024 and prizes were awarded to the winners.