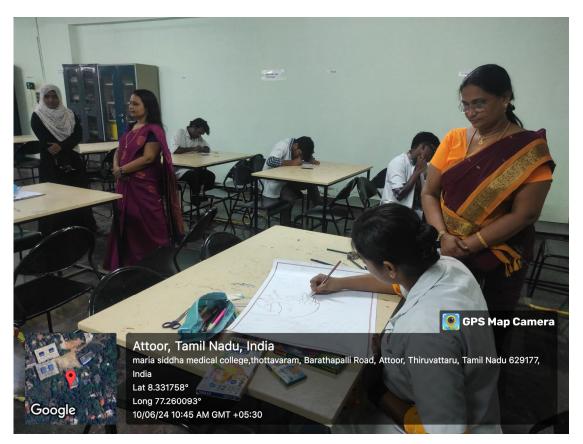

We have meticulously organized several activities to create heightened awareness. The event was successfully conducted with green nature awareness and whole hearted participants. Competitions have been conducted on 10.06.2024 and distributed prizes to the winners as well. Competitions were conducted on 10.06.2024 and prizes were awarded to the winners.

#### **Drawing Competition:**

1<sup>st</sup> Prize:

- 1. Moncy N (Final Professional)
- 2. Sam M (Second Professional)

2<sup>nd</sup> Prize: Jershifa Skherin K M (Final Professional)