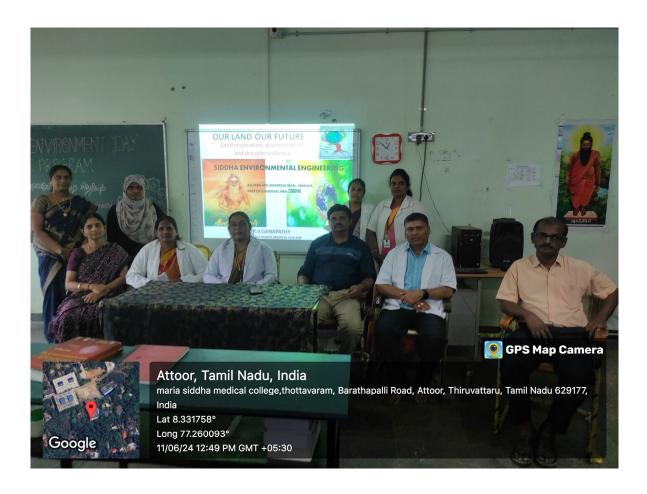

Our students, faculties and staff have made a solemn of pledge to safeguard the environment with the theme of this year 2024 "Land Restoration, desertification and drought resilience"

The tree planting activity was carried out by Principal Dr. Sajitha R D, M.D.(Sid) and Professor Dr. Ganapathy V, M.D.(Sid). The CME program was conducted on the interesting topic of "Siddha Environmental Engineering" on 11.06.2024