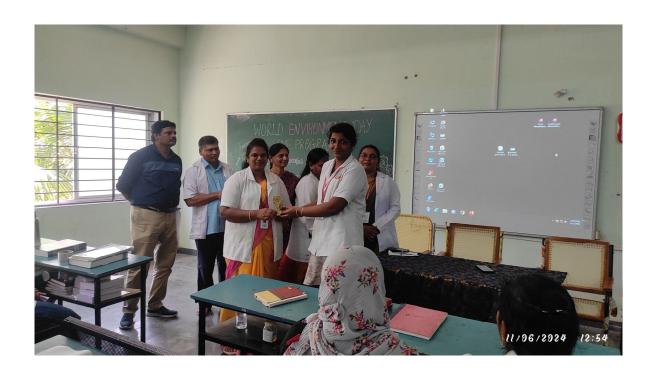

We have meticulously organized several activities to create heightened awareness. The event was successfully conducted with green nature awareness and whole hearted participants. Competitions have been conducted on 10.06.2024 and distributed prizes to the winners as well. Competitions were conducted on 10.06.2024 and prizes were awarded to the winners.

#### Winner's List