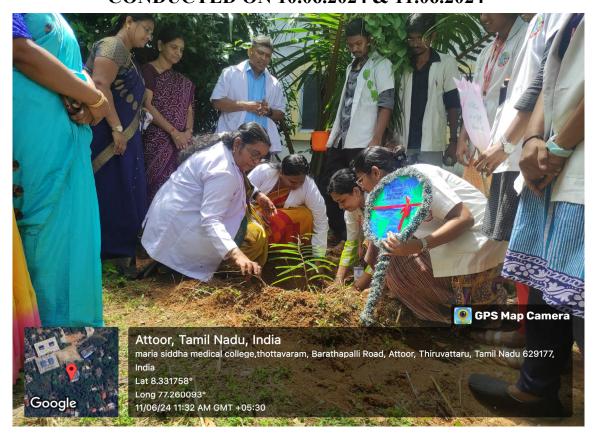

Our students, faculties and staff have made a solemn of pledge to safeguard the environment with the theme of this year 2024 "Land Restoration, desertification and drought resilience"

The tree planting activity was carried out by Principal Dr. Sajitha R D, M.D.(Sid) and Professor Dr. Ganapathy V, M.D.(Sid). The CME program was conducted on the interesting topic of "Siddha Environmental Engineering" on 11.06.2024