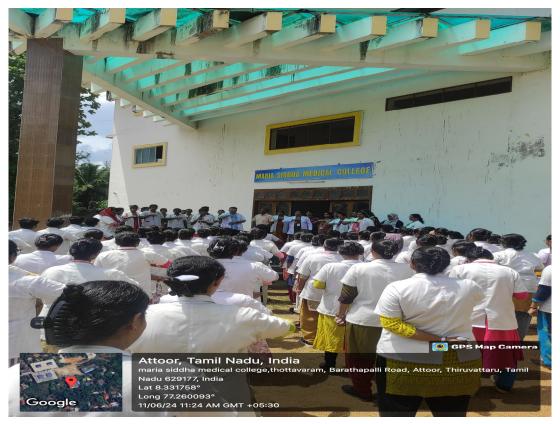

Our students, faculties and staff have made a solemn of pledge to safeguard the environment with the theme of this year 2024 "Land Restoration, desertification and drought resilience"

The tree planting activity was carried out by Principal Dr. Sajitha R D, M.D.(Sid) and Professor Dr. Ganapathy V, M.D.(Sid). The CME program was conducted on the interesting topic of "Siddha Environmental Engineering" on 11.06.2024

We have meticulously organized several activities to create heightened awareness. The event was successfully conducted with green nature awareness and whole hearted participants. Competitions have been conducted on 10.06.2024 and distributed prizes to the winners as well. Competitions were conducted on 10.06.2024 and prizes were awarded to the winners.