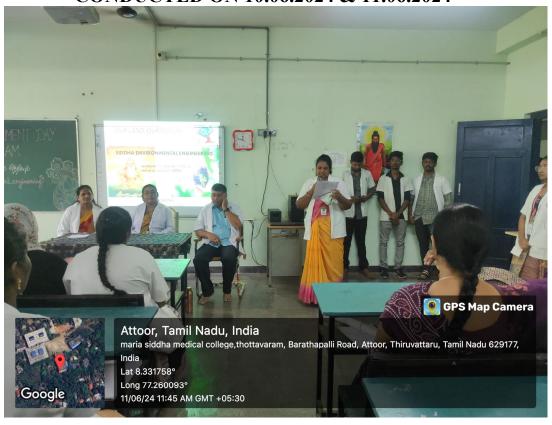

Our students, faculties and staff have made a solemn of pledge to safeguard the environment with the theme of this year 2024 "Land Restoration, desertification and drought resilience"

The tree planting activity was carried out by Principal Dr. Sajitha R D, M.D.(Sid) and Professor Dr. Ganapathy V, M.D.(Sid). The CME program was conducted on the interesting topic of "Siddha Environmental Engineering" on 11.06.2024

We have meticulously organized several activities to create heightened awareness. The event was successfully conducted with green nature awareness and whole hearted participants. Competitions have been conducted on 10.06.2024 and distributed prizes to the winners as well. Competitions were conducted on 10.06.2024 and prizes were awarded to the winners.