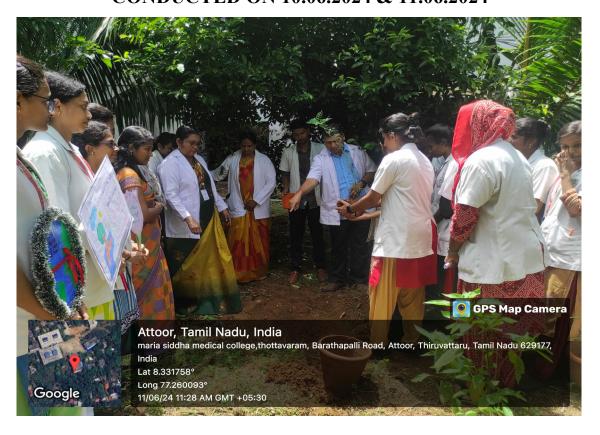

Our students, faculties and staff have made a solemn of pledge to safeguard the environment with the theme of this year 2024 "Land Restoration, desertification and drought resilience"

The tree planting activity was carried out by Principal Dr. Sajitha R D, M.D.(Sid) and Professor Dr. Ganapathy V, M.D.(Sid). The CME program was conducted on the interesting topic of "Siddha Environmental Engineering" on 11.06.2024