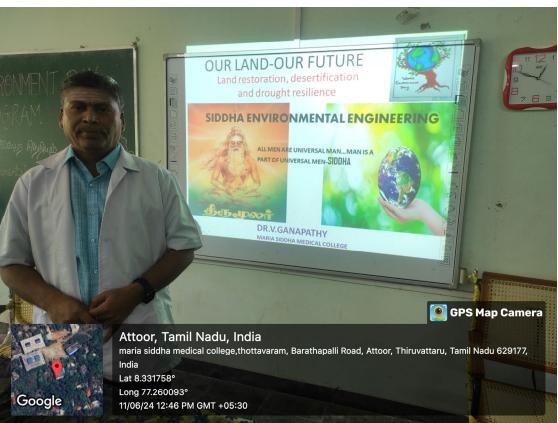

Our students, faculties and staff have made a solemn of pledge to safeguard the environment with the theme of this year 2024 "Land Restoration, desertification and drought resilience"

The tree planting activity was carried out by Principal Dr. Sajitha R D, M.D.(Sid) and Professor Dr. Ganapathy V, M.D.(Sid). The CME program was conducted on the interesting topic of "Siddha Environmental Engineering" on 11.06.2024