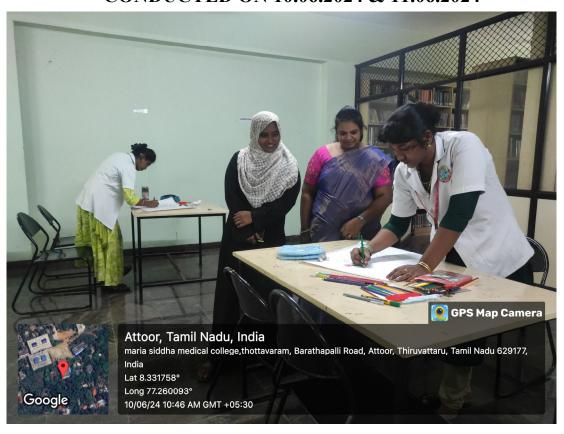

We have meticulously organized several activities to create heightened awareness. The event was successfully conducted with green nature awareness and whole hearted participants. Competitions have been conducted on 10.06.2024 and distributed prizes to the winners as well. Competitions were conducted on 10.06.2024 and prizes were awarded to the winners.