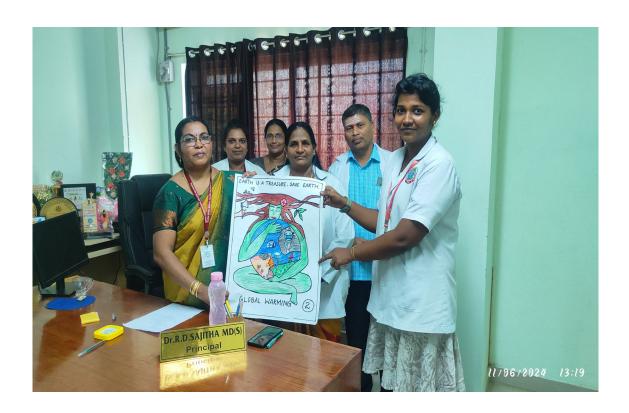

We have meticulously organized several activities to create heightened awareness. The event was successfully conducted with green nature awareness and whole hearted participants. Competitions have been conducted on 10.06.2024 and distributed prizes to the winners as well. Competitions were conducted on 10.06.2024 and prizes were awarded to the winners.

#### **Drawing Competition:**

1<sup>st</sup> Prize:

- 1. Moncy N (Final Professional)
- 2. Sam M (Second Professional)

2<sup>nd</sup> Prize: Jershifa Skherin K M (Final Professional)