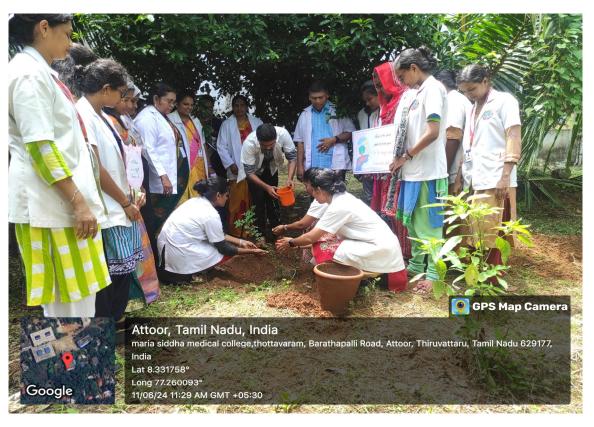

Our students, faculties and staff have made a solemn of pledge to safeguard the environment with the theme of this year 2024 "Land Restoration, desertification and drought resilience"

The tree planting activity was carried out by Principal Dr. Sajitha R D, M.D.(Sid) and Professor Dr. Ganapathy V, M.D.(Sid). The CME program was conducted on the interesting topic of "Siddha Environmental Engineering" on 11.06.2024