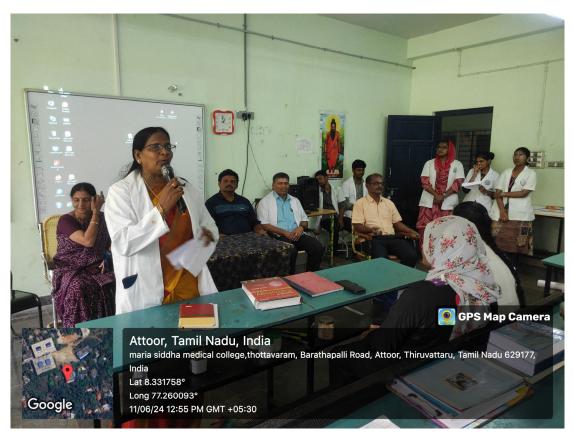

Our students, faculties and staff have made a solemn of pledge to safeguard the environment with the theme of this year 2024 "Land Restoration, desertification and drought resilience"

The tree planting activity was carried out by Principal Dr. Sajitha R D, M.D.(Sid) and Professor Dr. Ganapathy V, M.D.(Sid). The CME program was conducted on the interesting topic of "Siddha Environmental Engineering" on 11.06.2024