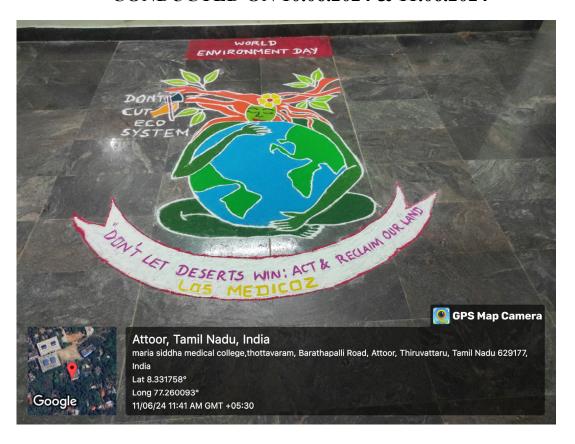

#### MARIA SIDDHA MEDICAL COLLEGE AND HOSPITAL WORLD ENVIRONMENTAL DAY

**World Environmental Day** is celebrated every year on 5<sup>th</sup> June to create global awareness and environmental protection.

Our students, faculties and staff have made a solemn of pledge to safeguard the environment with the theme of this year 2024 "Land Restoration, desertification and drought resilience"

The tree planting activity was carried out by Principal Dr. Sajitha R D, M.D.(Sid) and Professor Dr. Ganapathy V, M.D.(Sid). The CME program was conducted on the interesting topic of "Siddha Environmental Engineering" on 11.06.2024

We have meticulously organized several activities to create heightened awareness. The event was successfully conducted with green nature awareness and whole hearted participants. Competitions have been conducted on 10.06.2024 and distributed prizes to the winners as well. Competitions were conducted on 10.06.2024 and prizes were awarded to the winners.