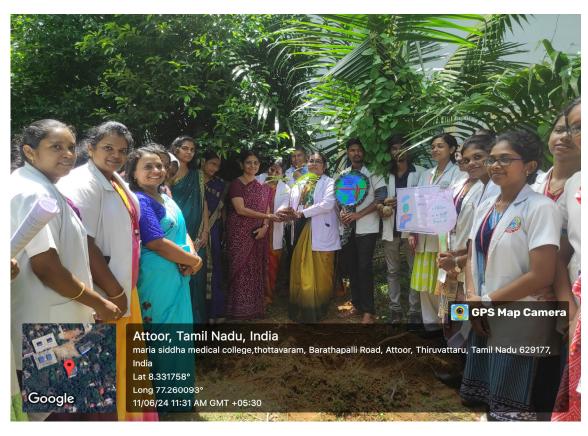

#### MARIA SIDDHA MEDICAL COLLEGE AND HOSPITAL WORLD ENVIRONMENTAL DAY

**World Environmental Day** is celebrated every year on 5<sup>th</sup> June to create global awareness and environmental protection.

Our students, faculties and staff have made a solemn of pledge to safeguard the environment with the theme of this year 2024 "Land Restoration, desertification and drought resilience"

The tree planting activity was carried out by Principal Dr. Sajitha R D, M.D.(Sid) and Professor Dr. Ganapathy V, M.D.(Sid). The CME program was conducted on the interesting topic of "Siddha Environmental Engineering" on 11.06.2024