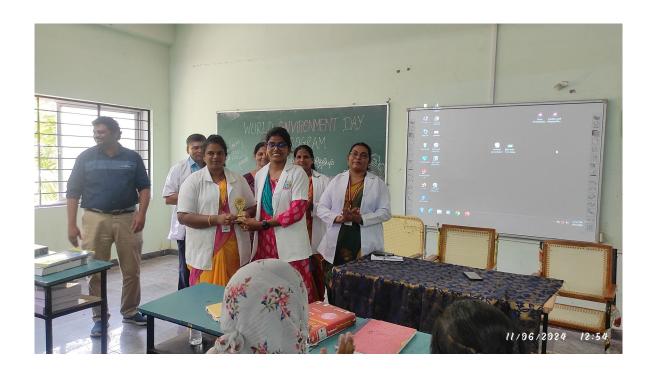

We have meticulously organized several activities to create heightened awareness. The event was successfully conducted with green nature awareness and whole hearted participants. Competitions have been conducted on 10.06.2024 and distributed prizes to the winners as well. Competitions were conducted on 10.06.2024 and prizes were awarded to the winners.

#### Winner's List