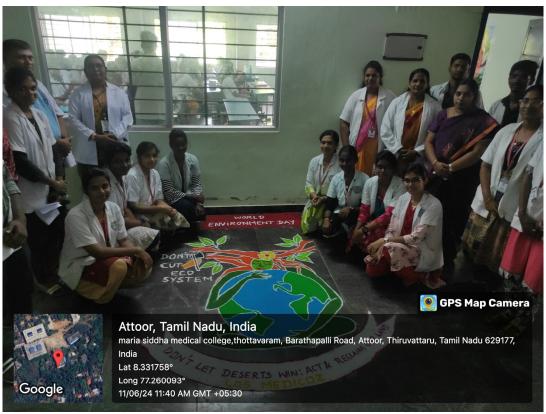

#### MARIA SIDDHA MEDICAL COLLEGE AND HOSPITAL WORLD ENVIRONMENTAL DAY

**World Environmental Day** is celebrated every year on 5<sup>th</sup> June to create global awareness and environmental protection.

Our students, faculties and staff have made a solemn of pledge to safeguard the environment with the theme of this year 2024 "Land Restoration, desertification and drought resilience"

The tree planting activity was carried out by Principal Dr. Sajitha R D, M.D.(Sid) and Professor Dr. Ganapathy V, M.D.(Sid). The CME program was conducted on the interesting topic of "Siddha Environmental Engineering" on 11.06.2024

We have meticulously organized several activities to create heightened awareness. The event was successfully conducted with green nature awareness and whole hearted participants. Competitions have been conducted on 10.06.2024 and distributed prizes to the winners as well. Competitions were conducted on 10.06.2024 and prizes were awarded to the winners.