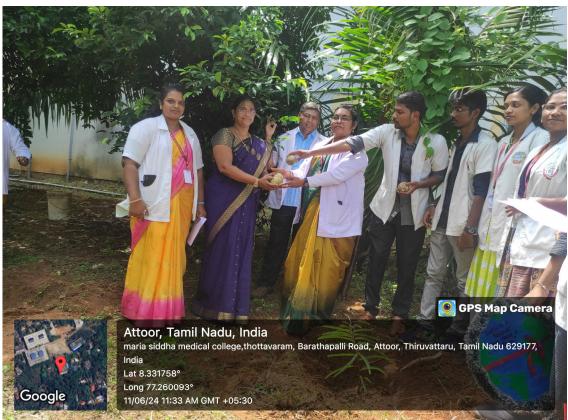

Our students, faculties and staff have made a solemn of pledge to safeguard the environment with the theme of this year 2024 "Land Restoration, desertification and drought resilience"

The tree planting activity was carried out by Principal Dr. Sajitha R D, M.D.(Sid) and Professor Dr. Ganapathy V, M.D.(Sid). The CME program was conducted on the interesting topic of "Siddha Environmental Engineering" on 11.06.2024