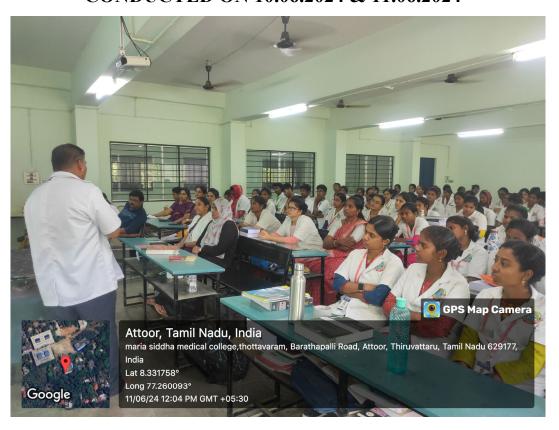

Our students, faculties and staff have made a solemn of pledge to safeguard the environment with the theme of this year 2024 "Land Restoration, desertification and drought resilience"

The tree planting activity was carried out by Principal Dr. Sajitha R D, M.D.(Sid) and Professor Dr. Ganapathy V, M.D.(Sid). The CME program was conducted on the interesting topic of "Siddha Environmental Engineering" on 11.06.2024

We have meticulously organized several activities to create heightened awareness. The event was successfully conducted with green nature awareness and whole hearted participants. Competitions have been conducted on 10.06.2024 and distributed prizes to the winners as well. Competitions were conducted on 10.06.2024 and prizes were awarded to the winners.