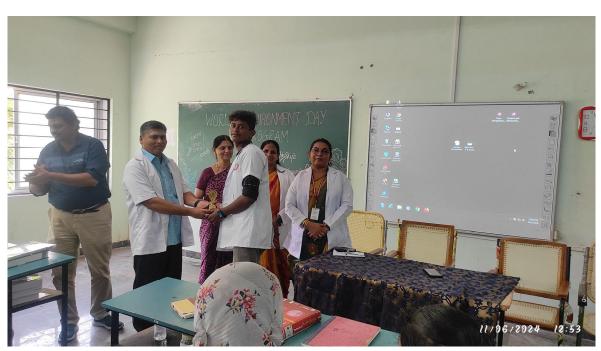

We have meticulously organized several activities to create heightened awareness. The event was successfully conducted with green nature awareness and whole hearted participants. Competitions have been conducted on 10.06.2024 and distributed prizes to the winners as well. Competitions were conducted on 10.06.2024 and prizes were awarded to the winners.

#### Winner's List

#### **Tamil Elocution:**

1st Prize: Renjith Kumar S

2<sup>nd</sup> Prize: Hiran M