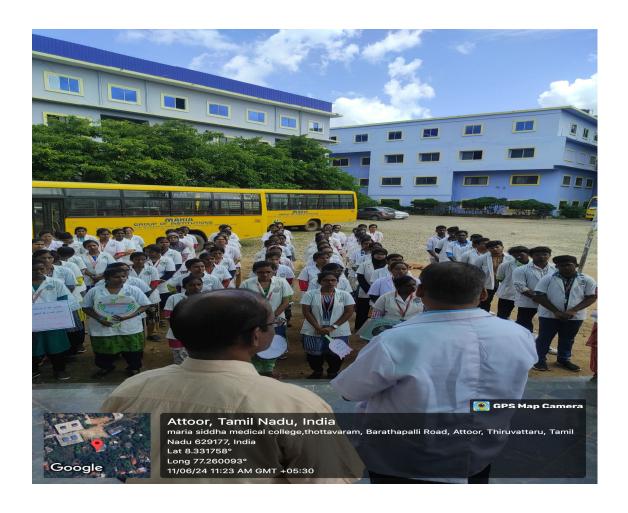

#### MARIA SIDDHA MEDICAL COLLEGE AND HOSPITAL WORLD ENVIRONMENTAL DAY

**World Environmental Day** is celebrated every year on 5<sup>th</sup> June to create global awareness and environmental protection.

Our students, faculties and staff have made a solemn of pledge to safeguard the environment with the theme of this year 2024 "Land Restoration, desertification and drought resilience"

The tree planting activity was carried out by Principal Dr. Sajitha R D, M.D.(Sid) and Professor Dr. Ganapathy V, M.D.(Sid). The CME program was conducted on the interesting topic of "Siddha Environmental Engineering" on 11.06.2024

We have meticulously organized several activities to create heightened awareness. The event was successfully conducted with green nature awareness and whole hearted participants. Competitions have been conducted on 10.06.2024 and distributed prizes to the winners as well. Competitions were conducted on 10.06.2024 and prizes were awarded to the winners.