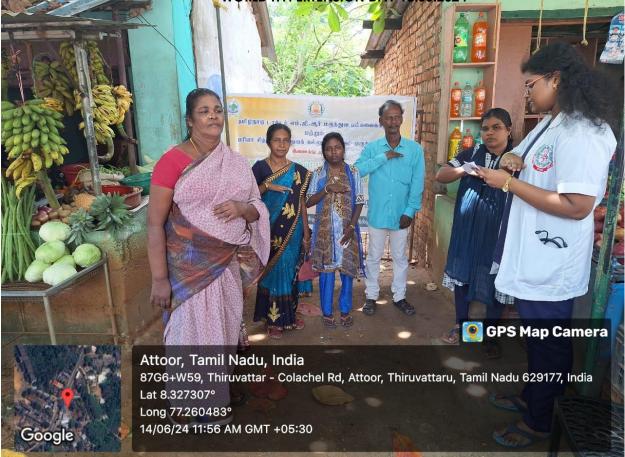

# MARIA SIDDHA MEDICAL COLLEGE AND HOSPITAL <u>WORLD HYPERTENSION DAY</u>

**World Hypertension Day** is observed every 17 May to raise awareness, prevention, early detection and control.

On the occasion of World High Blood Pressure Day, Maria Siddha Medical College and Hospital, we are planning to conduct various competitions such as awareness program among public, pledge taking, BP monitoring in nearby public places, chart preparation for students, slogan, quiz, reels making, Short Film, Memes from 10.06.2024 to 14.06.2024.

We monitored the blood pressure of all our faculties, internees and final year students. We took pledge and conducted CME program on "Understanding Hypertension" presided over by our faculty *DR. BALAJI S*, M.D.(Sid.) and other faculty distributed prizes to the winners on 18.06.2024.

Total no of BP taken : 183