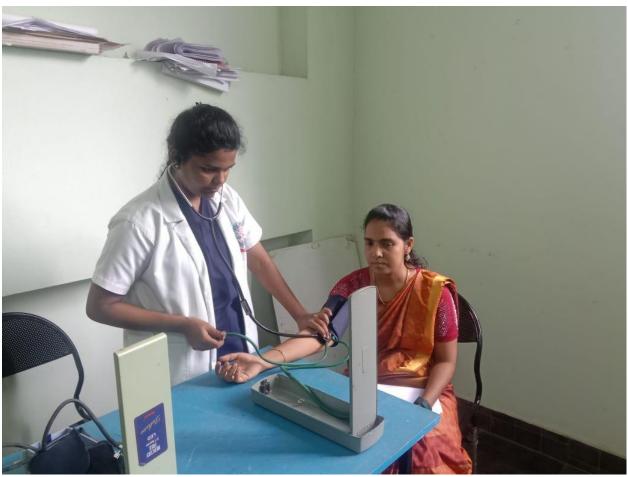

We monitored the blood pressure of all our faculties, internees and final year students. We took pledge and conducted CME program on "Understanding Hypertension" presided over by our faculty *DR. BALAJI S*, M.D.(Sid.) and other faculty distributed prizes to the winners on 18.06.2024.

Total no of BP taken : 183