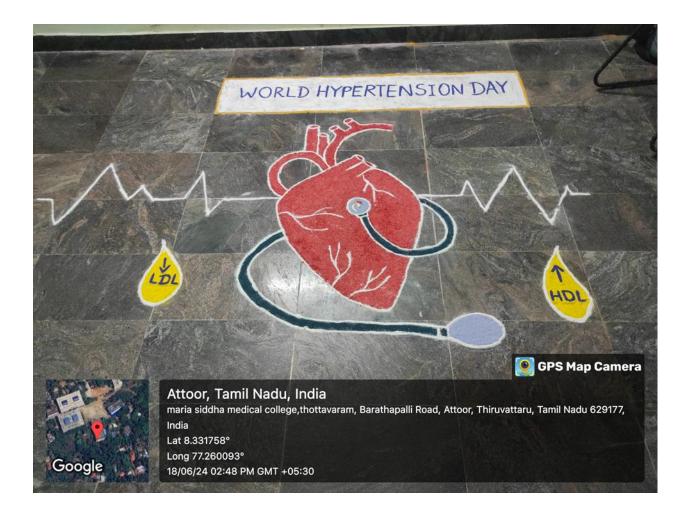

# MARIA SIDDHA MEDICAL COLLEGE AND HOSPITAL <u>WORLD HYPERTENSION DAY</u>

**World Hypertension Day** is observed every 17 May to raise awareness, prevention, early detection and control.

On the occasion of World High Blood Pressure Day, Maria Siddha Medical College and Hospital, we are planning to conduct various competitions such as awareness program among public, pledge taking, BP monitoring in nearby public places, chart preparation for students, slogan, quiz, reels making, Short Film, Memes from 10.06.2024 to 14.06.2024.

## **Chart Making:**

1<sup>st</sup> Prize: Hariharan M (Final Professional)

2<sup>nd</sup> Prize: Oviya (Second Professional)