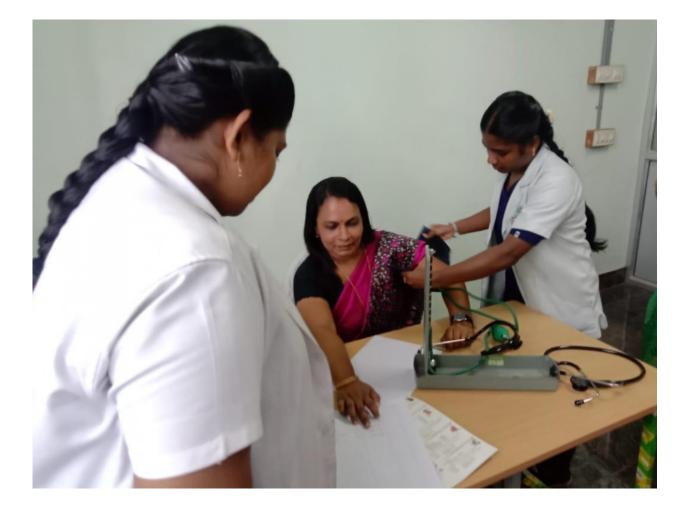

We monitored the blood pressure of all our faculties, internees and final year students. We took pledge and conducted CME program on "Understanding Hypertension" presided over by our faculty *DR. BALAJI S*, M.D.(Sid.) and other faculty distributed prizes to the winners on 18.06.2024.

Total no of BP taken : 183