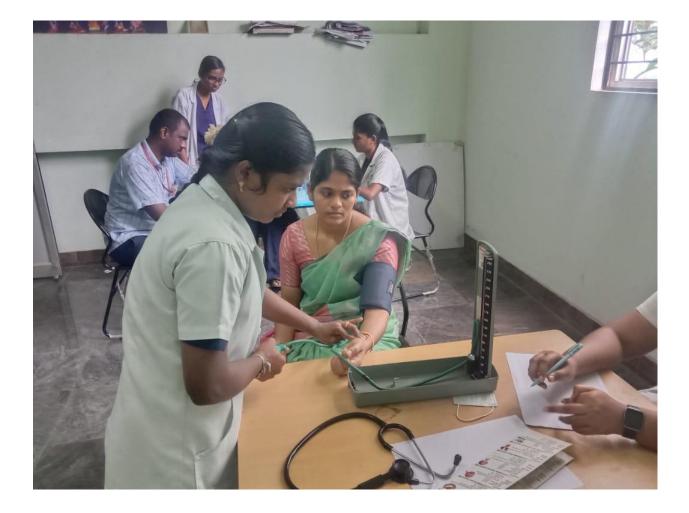

We monitored the blood pressure of all our faculties, internees and final year students. We took pledge and conducted CME program on "Understanding Hypertension" presided over by our faculty *DR. BALAJI S*, M.D.(Sid.) and other faculty distributed prizes to the winners on 18.06.2024.

Total no of BP taken : 183