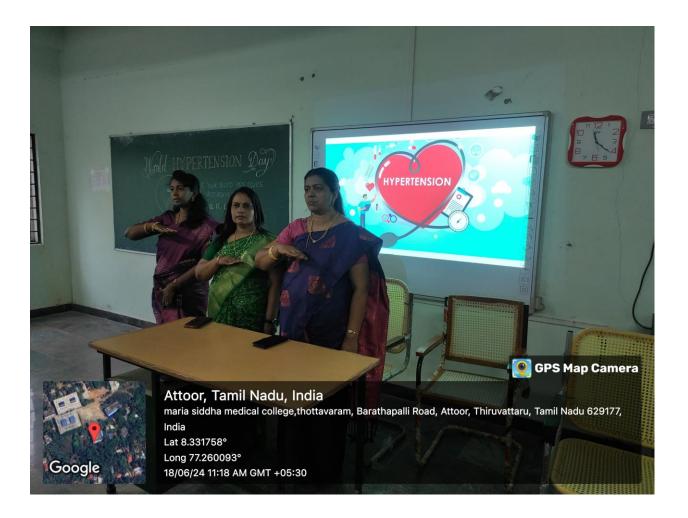

# MARIA SIDDHA MEDICAL COLLEGE AND HOSPITAL <u>WORLD HYPERTENSION DAY</u>

**World Hypertension Day** is observed every 17 May to raise awareness, prevention, early detection and control.

On the occasion of World High Blood Pressure Day, Maria Siddha Medical College and Hospital, we are planning to conduct various competitions such as awareness program among public, pledge taking, BP monitoring in nearby public places, chart preparation for students, slogan, quiz, reels making, Short Film, Memes from 10.06.2024 to 14.06.2024.

We monitored the blood pressure of all our faculties, internees and final year students. We took pledge and conducted CME program on "Understanding Hypertension" presided over by our faculty *DR. BALAJI S*, M.D.(Sid.) and other faculty distributed prizes to the winners on 18.06.2024.