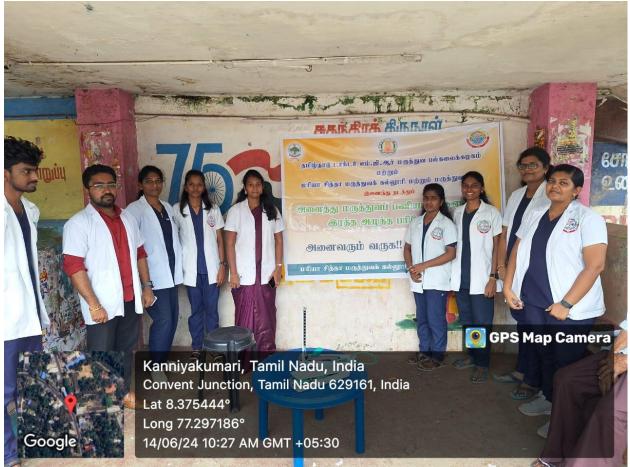

# MARIA SIDDHA MEDICAL COLLEGE AND HOSPITAL <u>WORLD HYPERTENSION DAY</u>

**World Hypertension Day** is observed every 17 May to raise awareness, prevention, early detection and control.

On the occasion of World High Blood Pressure Day, Maria Siddha Medical College and Hospital, we are planning to conduct various competitions such as awareness program among public, pledge taking, BP monitoring in nearby public places, chart preparation for students, slogan, quiz, reels making, Short Film, Memes from 10.06.2024 to 14.06.2024.

We monitored the blood pressure of all our faculties, internees and final year students. We took pledge and conducted CME program on "Understanding Hypertension" presided over by our faculty *DR. BALAJI S*, M.D.(Sid.) and other faculty distributed prizes to the winners on 18.06.2024.