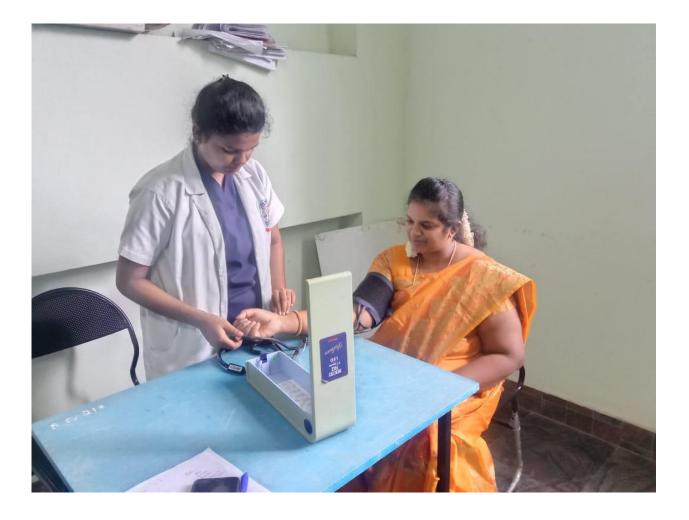

We monitored the blood pressure of all our faculties, internees and final year students. We took pledge and conducted CME program on "Understanding Hypertension" presided over by our faculty *DR. BALAJI S*, M.D.(Sid.) and other faculty distributed prizes to the winners on 18.06.2024.

Total no of BP taken : 183