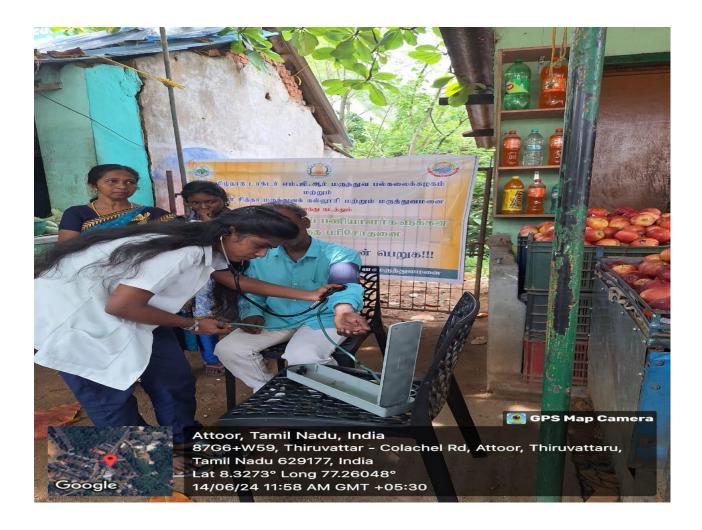

# MARIA SIDDHA MEDICAL COLLEGE AND HOSPITAL <u>WORLD HYPERTENSION DAY</u>

**World Hypertension Day** is observed every 17 May to raise awareness, prevention, early detection and control.

On the occasion of World High Blood Pressure Day, Maria Siddha Medical College and Hospital, we are planning to conduct various competitions such as awareness program among public, pledge taking, BP monitoring in nearby public places, chart preparation for students, slogan, quiz, reels making, Short Film, Memes from 10.06.2024 to 14.06.2024.

We monitored the blood pressure of all our faculties, internees and final year students. We took pledge and conducted CME program on "Understanding Hypertension" presided over by our faculty *DR. BALAJI S*, M.D.(Sid.) and other faculty distributed prizes to the winners on 18.06.2024.

Total no of BP taken : 183