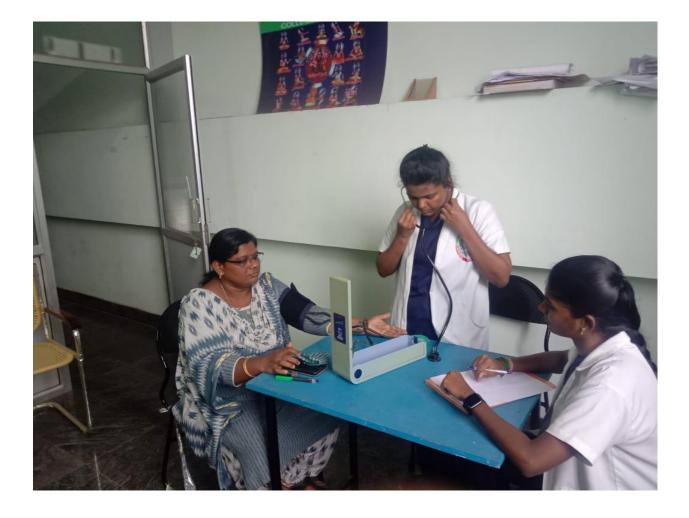

We monitored the blood pressure of all our faculties, internees and final year students. We took pledge and conducted CME program on "Understanding Hypertension" presided over by our faculty *DR. BALAJI S*, M.D.(Sid.) and other faculty distributed prizes to the winners on 18.06.2024.

Total no of BP taken : 183