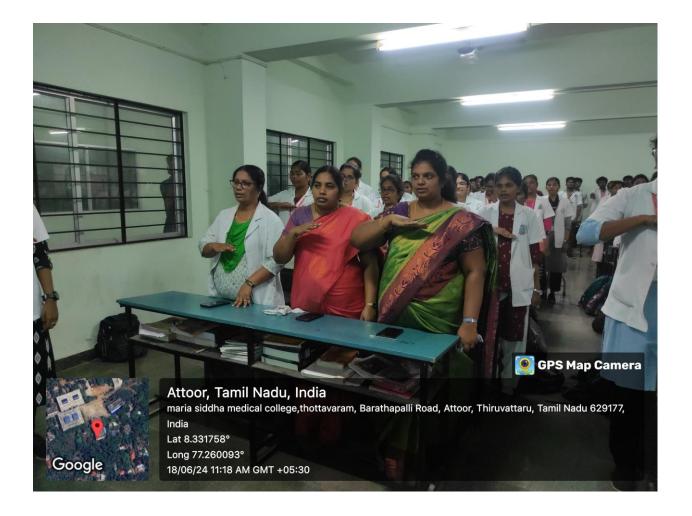

# MARIA SIDDHA MEDICAL COLLEGE AND HOSPITAL <u>WORLD HYPERTENSION DAY</u>

**World Hypertension Day** is observed every 17 May to raise awareness, prevention, early detection and control.

On the occasion of World High Blood Pressure Day, Maria Siddha Medical College and Hospital, we are planning to conduct various competitions such as awareness program among public, pledge taking, BP monitoring in nearby public places, chart preparation for students, slogan, quiz, reels making, Short Film, Memes from 10.06.2024 to 14.06.2024.

We monitored the blood pressure of all our faculties, internees and final year students. We took pledge and conducted CME program on "Understanding Hypertension" presided over by our faculty *DR. BALAJI S*, M.D.(Sid.) and other faculty distributed prizes to the winners on 18.06.2024.