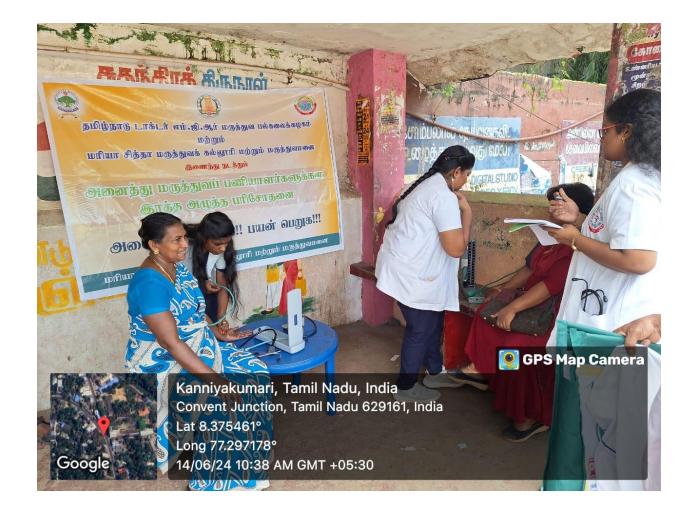

We monitored the blood pressure of all our faculties, internees and final year students. We took pledge and conducted CME program on "Understanding Hypertension" presided over by our faculty *DR. BALAJI S*, M.D.(Sid.) and other faculty distributed prizes to the winners on 18.06.2024.

Total no of BP taken : 183