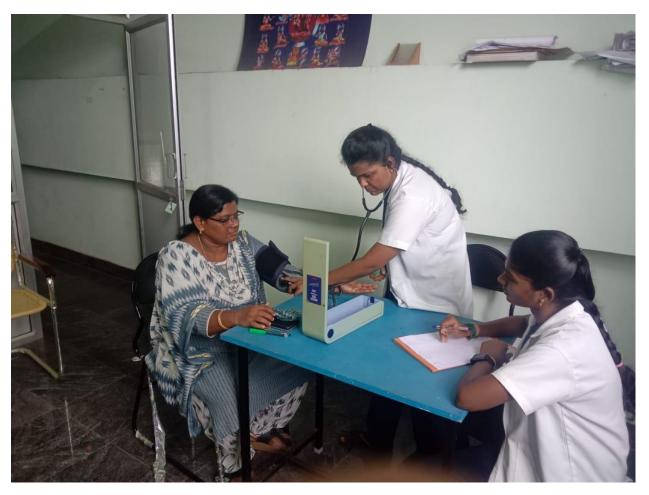

We monitored the blood pressure of all our faculties, internees and final year students. We took pledge and conducted CME program on "Understanding Hypertension" presided over by our faculty *DR. BALAJI S*, M.D.(Sid.) and other faculty distributed prizes to the winners on 18.06.2024.

Total no of BP taken : 183