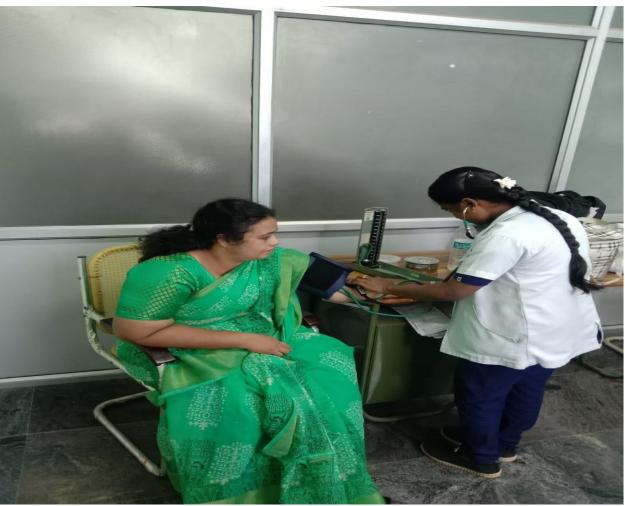

We monitored the blood pressure of all our faculties, internees and final year students. We took pledge and conducted CME program on "Understanding Hypertension" presided over by our faculty *DR. BALAJI S*, M.D.(Sid.) and other faculty distributed prizes to the winners on 18.06.2024.

Total no of BP taken : 183