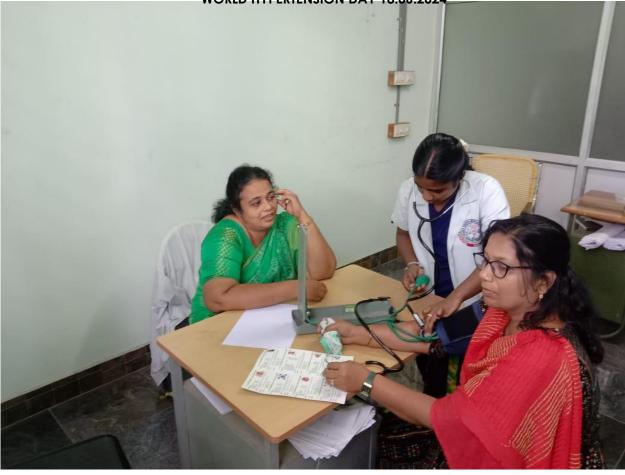

We monitored the blood pressure of all our faculties, internees and final year students. We took pledge and conducted CME program on "Understanding Hypertension" presided over by our faculty *DR. BALAJI S*, M.D.(Sid.) and other faculty distributed prizes to the winners on 18.06.2024.

Total no of BP taken : 183