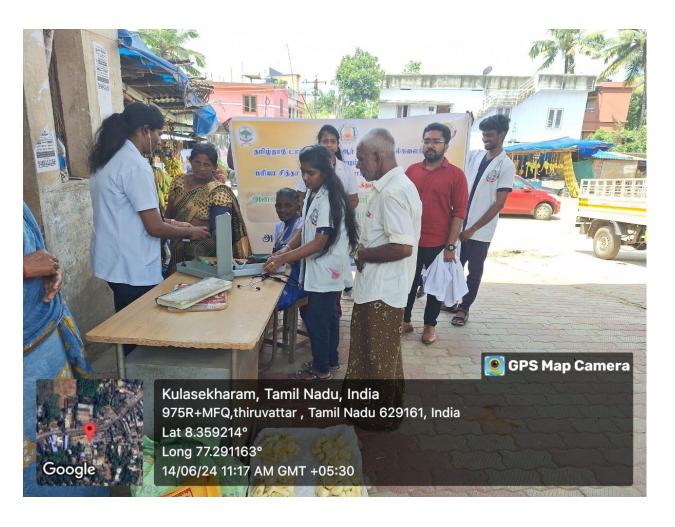

# MARIA SIDDHA MEDICAL COLLEGE AND HOSPITAL <u>WORLD HYPERTENSION DAY</u>

**World Hypertension Day** is observed every 17 May to raise awareness, prevention, early detection and control.

On the occasion of World High Blood Pressure Day, Maria Siddha Medical College and Hospital, we are planning to conduct various competitions such as awareness program among public, pledge taking, BP monitoring in nearby public places, chart preparation for students, slogan, quiz, reels making, Short Film, Memes from 10.06.2024 to 14.06.2024.

We monitored the blood pressure of all our faculties, internees and final year students. We took pledge and conducted CME program on "Understanding Hypertension" presided over by our faculty *DR. BALAJI S*, M.D.(Sid.) and other faculty distributed prizes to the winners on 18.06.2024.

Total no of BP taken : 183