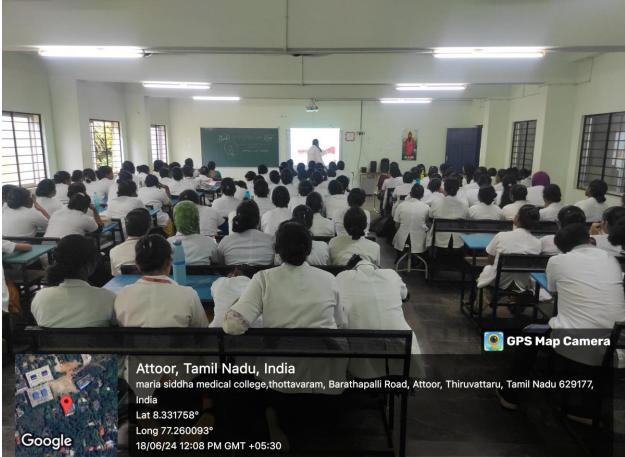

We monitored the blood pressure of all our faculties, internees and final year students. We took pledge and conducted CME program on "Understanding Hypertension" presided over by our faculty *DR. BALAJI S*, M.D.(Sid.) and other faculty distributed prizes to the winners on 18.06.2024.