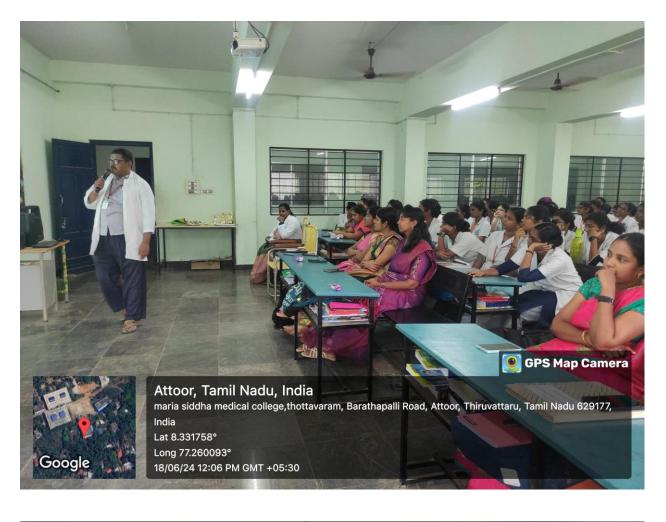

We monitored the blood pressure of all our faculties, internees and final year students. We took pledge and conducted CME program on "Understanding Hypertension" presided over by our faculty *DR. BALAJI S*, M.D.(Sid.) and other faculty distributed prizes to the winners on 18.06.2024.