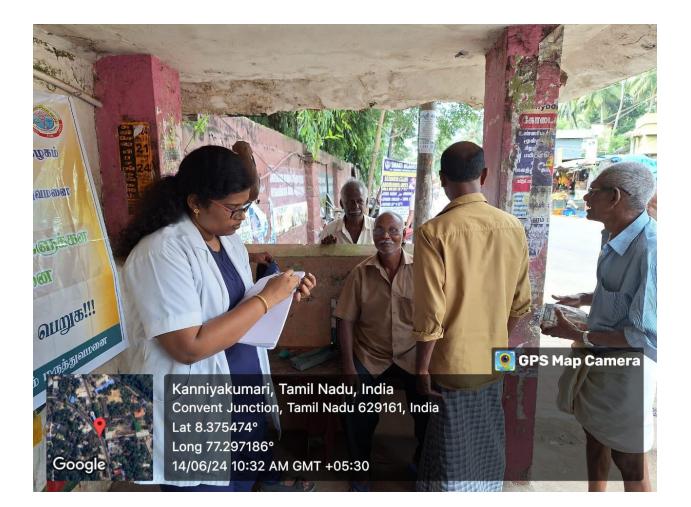

# MARIA SIDDHA MEDICAL COLLEGE AND HOSPITAL <u>WORLD HYPERTENSION DAY</u>

**World Hypertension Day** is observed every 17 May to raise awareness, prevention, early detection and control.

On the occasion of World High Blood Pressure Day, Maria Siddha Medical College and Hospital, we are planning to conduct various competitions such as awareness program among public, pledge taking, BP monitoring in nearby public places, chart preparation for students, slogan, quiz, reels making, Short Film, Memes from 10.06.2024 to 14.06.2024.

We monitored the blood pressure of all our faculties, internees and final year students. We took pledge and conducted CME program on "Understanding Hypertension" presided over by our faculty *DR. BALAJI S*, M.D.(Sid.) and other faculty distributed prizes to the winners on 18.06.2024.

Total no of BP taken : 183