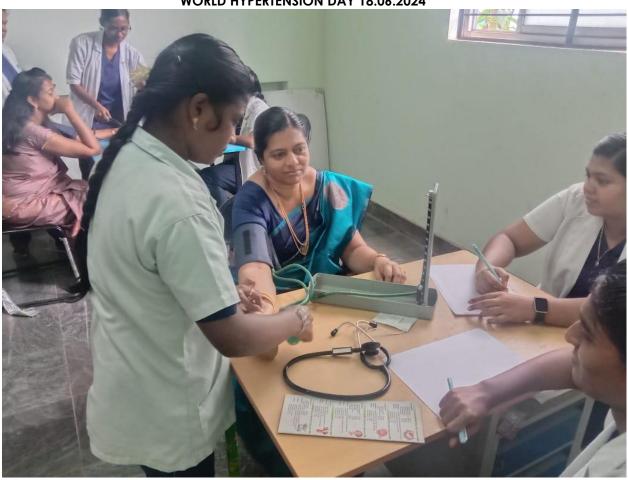

We monitored the blood pressure of all our faculties, internees and final year students. We took pledge and conducted CME program on "Understanding Hypertension" presided over by our faculty *DR. BALAJI S*, M.D.(Sid.) and other faculty distributed prizes to the winners on 18.06.2024.

Total no of BP taken : 183