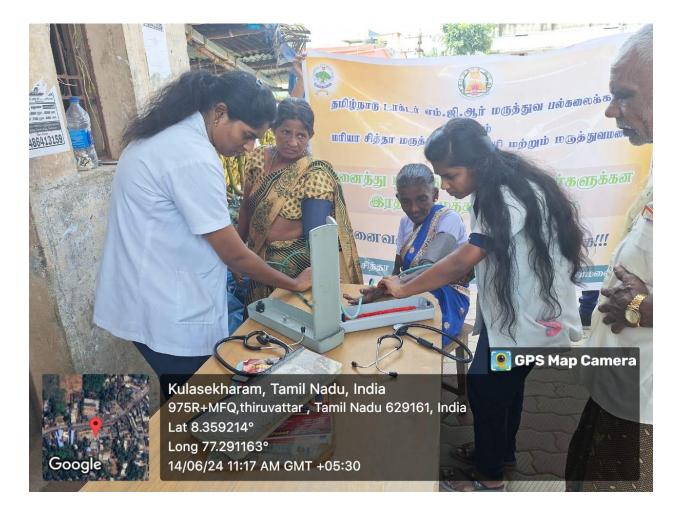

# MARIA SIDDHA MEDICAL COLLEGE AND HOSPITAL <u>WORLD HYPERTENSION DAY</u>

**World Hypertension Day** is observed every 17 May to raise awareness, prevention, early detection and control.

On the occasion of World High Blood Pressure Day, Maria Siddha Medical College and Hospital, we are planning to conduct various competitions such as awareness program among public, pledge taking, BP monitoring in nearby public places, chart preparation for students, slogan, quiz, reels making, Short Film, Memes from 10.06.2024 to 14.06.2024.

We monitored the blood pressure of all our faculties, internees and final year students. We took pledge and conducted CME program on "Understanding Hypertension" presided over by our faculty *DR. BALAJI S*, M.D.(Sid.) and other faculty distributed prizes to the winners on 18.06.2024.

Total no of BP taken : 183