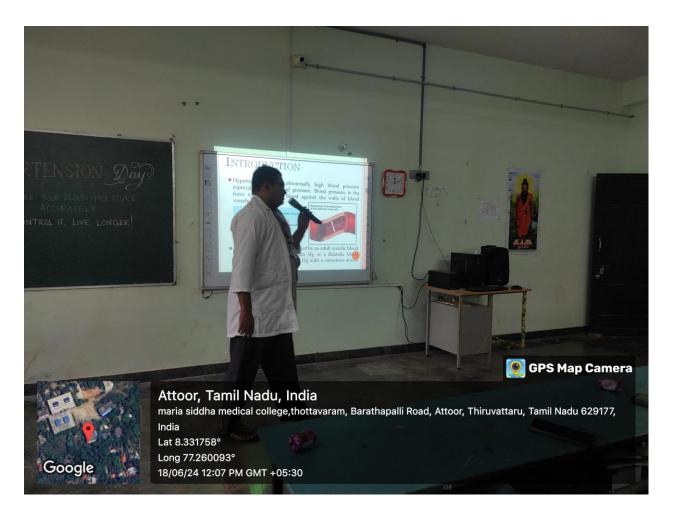

We monitored the blood pressure of all our faculties, internees and final year students. We took pledge and conducted CME program on "Understanding Hypertension" presided over by our faculty *DR. BALAJI S*, M.D.(Sid.) and other faculty distributed prizes to the winners on 18.06.2024.