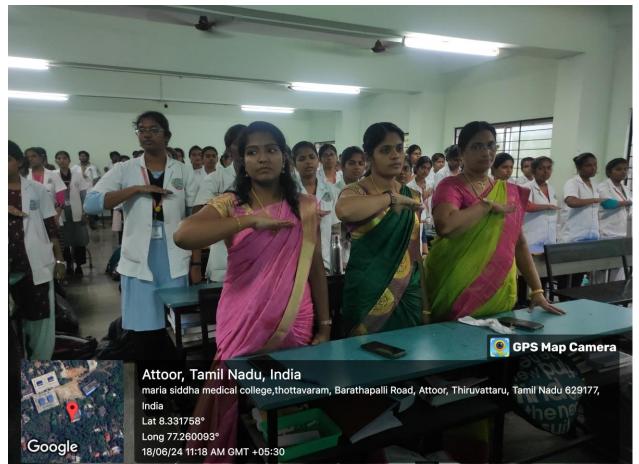

# MARIA SIDDHA MEDICAL COLLEGE AND HOSPITAL <u>WORLD HYPERTENSION DAY</u>

**World Hypertension Day** is observed every 17 May to raise awareness, prevention, early detection and control.

On the occasion of World High Blood Pressure Day, Maria Siddha Medical College and Hospital, we are planning to conduct various competitions such as awareness program among public, pledge taking, BP monitoring in nearby public places, chart preparation for students, slogan, quiz, reels making, Short Film, Memes from 10.06.2024 to 14.06.2024.

We monitored the blood pressure of all our faculties, internees and final year students. We took pledge and conducted CME program on "Understanding Hypertension" presided over by our faculty *DR. BALAJI S*, M.D.(Sid.) and other faculty distributed prizes to the winners on 18.06.2024.