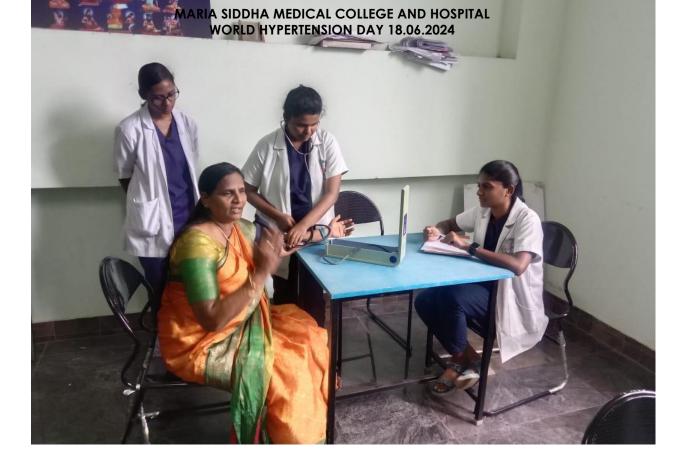

We monitored the blood pressure of all our faculties, internees and final year students. We took pledge and conducted CME program on "Understanding Hypertension" presided over by our faculty *DR. BALAJI S*, M.D.(Sid.) and other faculty distributed prizes to the winners on 18.06.2024.

Total no of BP taken : 183