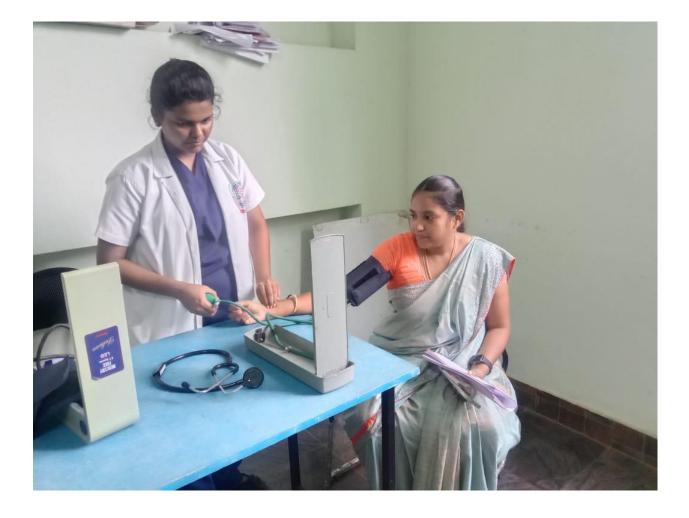

We monitored the blood pressure of all our faculties, internees and final year students. We took pledge and conducted CME program on "Understanding Hypertension" presided over by our faculty *DR. BALAJI S*, M.D.(Sid.) and other faculty distributed prizes to the winners on 18.06.2024.

Total no of BP taken : 183