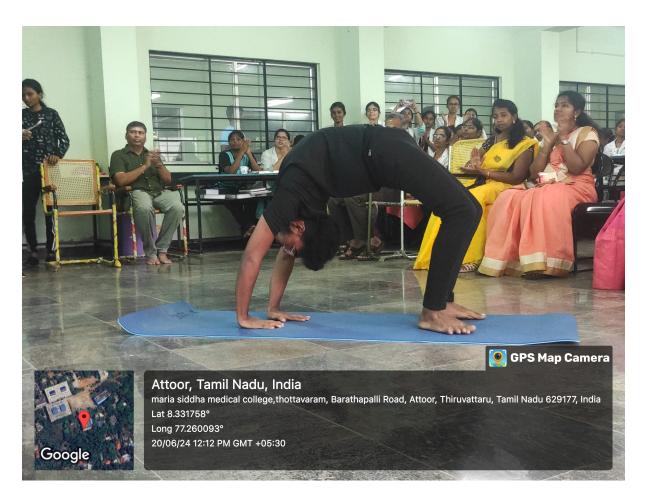

On the occasion of World Yoga Day, We Maria Siddha Medical College and Hospital 2024 organized essay writing, solo and group yoga competitions on 19th and 20th June 2024.

We invited guest speaker for *Dr. Ramasamy. (Rtd). RMO* for CME program on "Yoga for Eraippu Erumal and Cervical Spondylosis" and another speaker *Dr. Kannan, Yoga Master* who was demonstrated many yoga postures and yogasanas by school students and prizes were distributed for the winners.

The CRRI students demonstrated many yoga postures under the guidance of lecturer Dr. Abisala, M.D(Sid.) Yoga Specialist.

Our student participated in AYUSH, a celebration of World Yoga Day by CCRS on June 21 at Vivekananda Rock Memorial, Kanyakumari. Our students went for a rally on yoga awareness and self-promotion of yoga for self and to society.