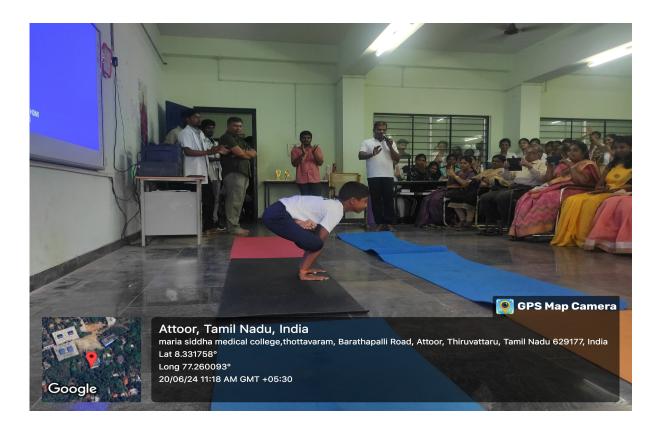

On the occasion of World Yoga Day, We Maria Siddha Medical College and Hospital 2024 organized essay writing, solo and group yoga competitions on 19th and 20th June 2024.

We invited guest speaker for *Dr. Ramasamy. (Rtd). RMO* for CME program on "Yoga for Eraippu Erumal and Cervical Spondylosis" and another speaker *Dr. Kannan, Yoga Master* who was demonstrated many yoga postures and yogasanas by school students and prizes were distributed for the winners.

The CRRI students demonstrated many yoga postures under the guidance of lecturer Dr. Abisala, M.D(Sid.) Yoga Specialist.

Our student participated in AYUSH, a celebration of World Yoga Day by CCRS on June 21 at Vivekananda Rock Memorial, Kanyakumari. Our students went for a rally on yoga awareness and self-promotion of yoga for self and to society.