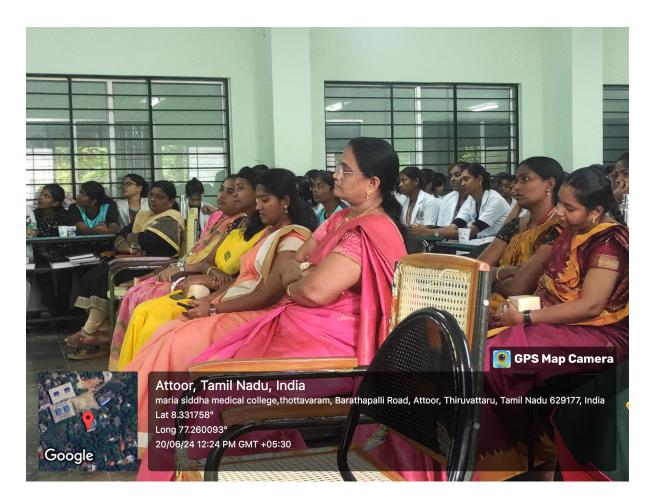

On the occasion of World Yoga Day, We Maria Siddha Medical College and Hospital 2024 organized essay writing, solo and group yoga competitions on 19th and 20th June 2024.

We invited guest speaker for *Dr. Ramasamy. (Rtd). RMO* for CME program on "Yoga for Eraippu Erumal and Cervical Spondylosis" and another speaker *Dr. Kannan, Yoga Master* who was demonstrated many yoga postures and yogasanas by school students and prizes were distributed for the winners.

The CRRI students demonstrated many yoga postures under the guidance of lecturer Dr. Abisala, M.D(Sid.) Yoga Specialist.

Our student participated in AYUSH, a celebration of World Yoga Day by CCRS on June 21 at Vivekananda Rock Memorial, Kanyakumari. Our students went for a rally on yoga awareness and self-promotion of yoga for self and to society.