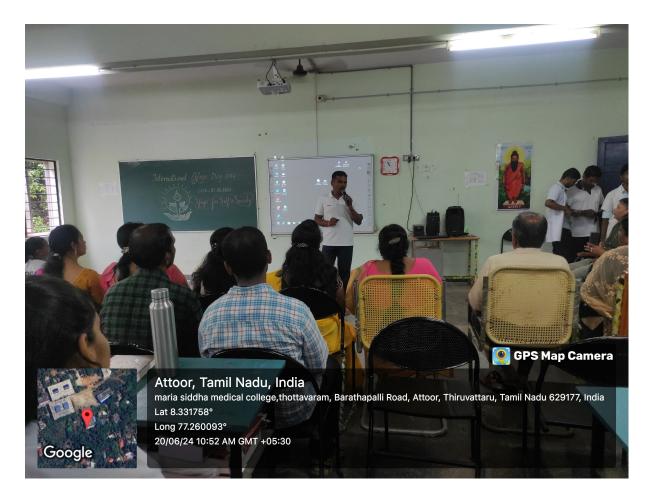

On the occasion of World Yoga Day, We Maria Siddha Medical College and Hospital 2024 organized essay writing, solo and group yoga competitions on 19th and 20th June 2024.

We invited guest speaker for *Dr. Ramasamy. (Rtd). RMO* for CME program on "Yoga for Eraippu Erumal and Cervical Spondylosis" and another speaker *Dr. Kannan, Yoga Master* who was demonstrated many yoga postures and yogasanas by school students and prizes were distributed for the winners.

## "ROLE OF SIDDHA YOGAM FOR IRAIPPU IRUMAL AND SPINAL PROBLEM"

Guest Speaker:Dr.B.Ramasw<mark>amy</mark> RTD(Dean) Govt Siddha Medical College, Palayamkottai.

**GUEST SPEAKER : YOGA MASTER KANNAN** 

INTERNATIONAL