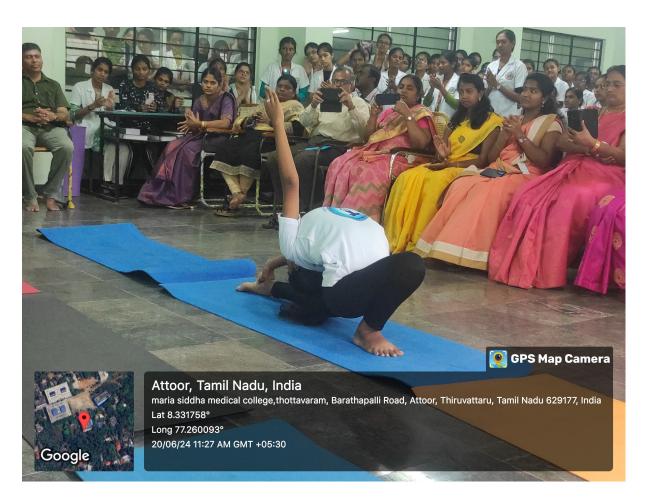

The CRRI students demonstrated many yoga postures under the guidance of lecturer Dr. Abisala, M.D(Sid.) Yoga Specialist.

Our student participated in AYUSH, a celebration of World Yoga Day by CCRS on June 21 at Vivekananda Rock Memorial, Kanyakumari. Our students went for a rally on yoga awareness and self-promotion of yoga for self and to society.

## MARIA SIDDHA MEDICAL COLLEGE AND HOSPITAL

Attoor, Tamil Nadu, India maria siddha medical college,thottavaram, Barathapalli Road, Attoor, Thiruvattaru, Tamil Nadu 629177, India Lat 8.331758° Long 77.260093° 20/06/24 11:27 AM GMT +05:30