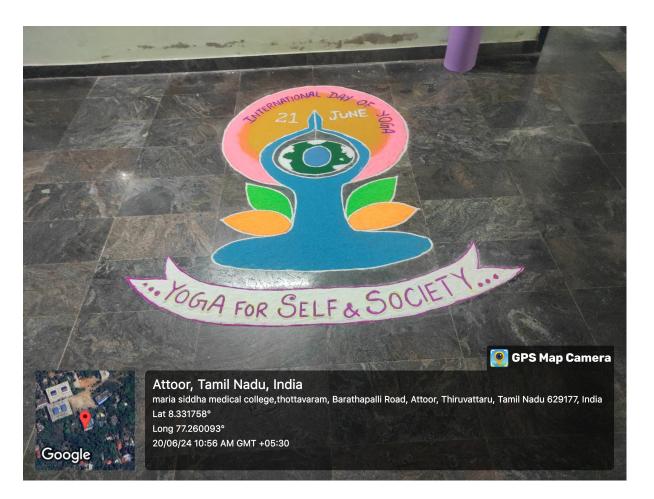

**"International Yoga Day"** is celebrated every year on June 21 to create awareness about this ancient practice.

Yoga plays an important role in relaxing the mind and body and boosting the immunity of people.

The CRRI students demonstrated many yoga postures under the guidance of lecturer Dr. Abisala, M.D(Sid.) Yoga Specialist.

Our student participated in AYUSH, a celebration of World Yoga Day by CCRS on June 21 at Vivekananda Rock Memorial, Kanyakumari. Our students went for a rally on yoga awareness and self-promotion of yoga for self and to society.