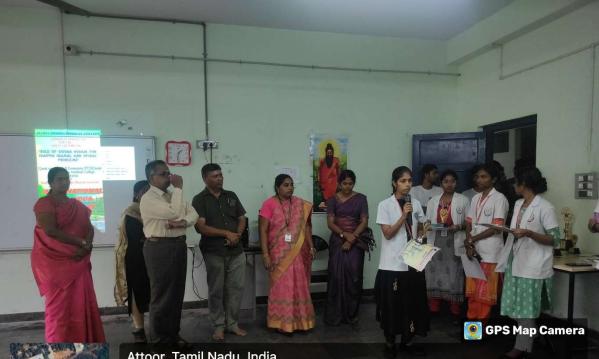

On the occasion of World Yoga Day, We Maria Siddha Medical College and Hospital 2024 organized essay writing, solo and group yoga competitions on 19th and 20th June 2024.

We invited guest speaker for *Dr. Ramasamy. (Rtd). RMO* for CME program on "Yoga for Eraippu Erumal and Cervical Spondylosis" and another speaker *Dr. Kannan, Yoga Master* who was demonstrated many yoga postures and yogasanas by school students and prizes were distributed for the winners.

The CRRI students demonstrated many yoga postures under the guidance of lecturer Dr. Abisala, M.D(Sid.) Yoga Specialist.

Our student participated in AYUSH, a celebration of World Yoga Day by CCRS on June 21 at Vivekananda Rock Memorial, Kanyakumari. Our students went for a rally on yoga awareness and self-promotion of yoga for self and to society.