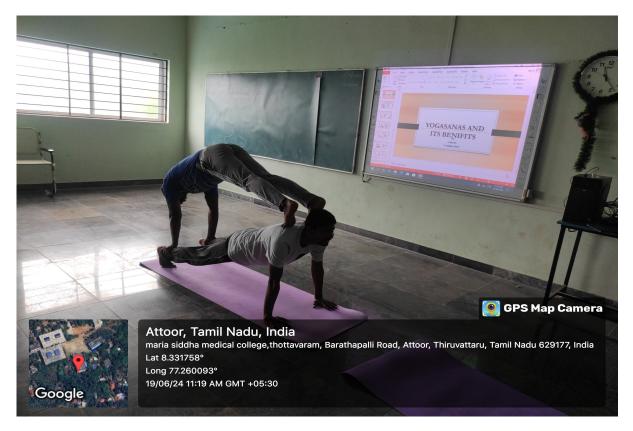

The CRRI students demonstrated many yoga postures under the guidance of lecturer Dr. Abisala, M.D(Sid.) Yoga Specialist.

Our student participated in AYUSH, a celebration of World Yoga Day by CCRS on June 21 at Vivekananda Rock Memorial, Kanyakumari. Our students went for a rally on yoga awareness and self-promotion of yoga for self and to society.