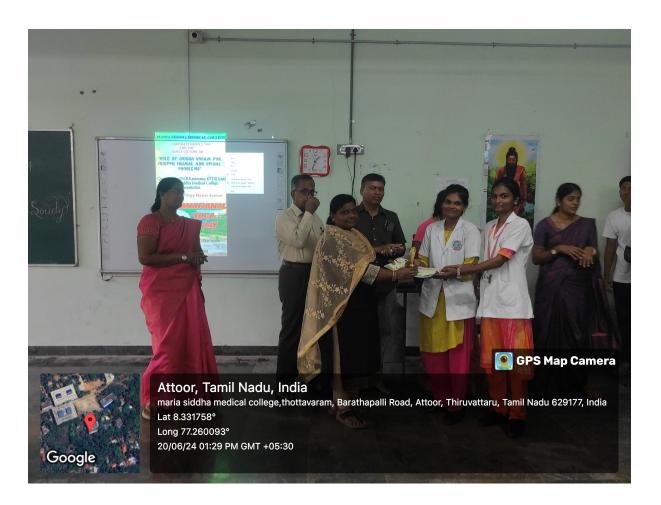

On the occasion of World Yoga Day, We Maria Siddha Medical College and Hospital 2024 organized essay writing, solo and group yoga competitions on 19th and 20th June 2024.

We invited guest speaker for *Dr. Ramasamy. (Rtd). RMO* for CME program on "Yoga for Eraippu Erumal and Cervical Spondylosis" and another speaker *Dr. Kannan, Yoga Master* who was demonstrated many yoga postures and yogasanas by school students and prizes were distributed for the winners.

## "ROLE OF SIDDHA YOGAM FOR IRAIPPU IRUMAL AND SPINAL PROBLEM"

Guest Speaker:Dr.B.Ramasw<mark>amy</mark> RTD(Dean) Govt Siddha Medical College, Palayamkottai.

**GUEST SPEAKER : YOGA MASTER KANNAN** 

INTERNATIONAL