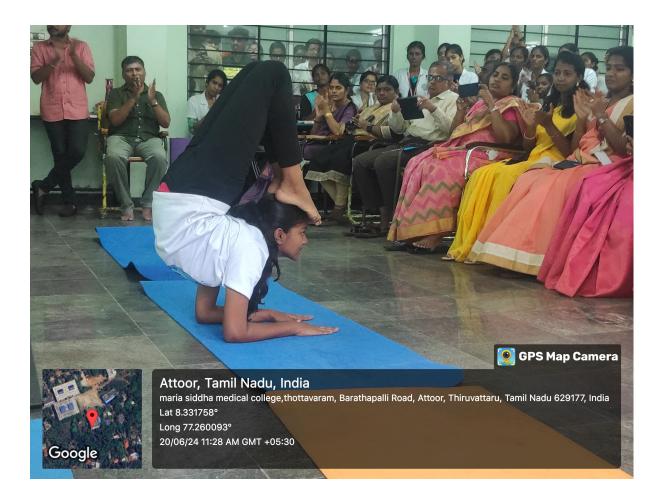

On the occasion of World Yoga Day, We Maria Siddha Medical College and Hospital 2024 organized essay writing, solo and group yoga competitions on 19th and 20th June 2024.

We invited guest speaker for *Dr. Ramasamy. (Rtd). RMO* for CME program on "Yoga for Eraippu Erumal and Cervical Spondylosis" and another speaker *Dr. Kannan, Yoga Master* who was demonstrated many yoga postures and yogasanas by school students and prizes were distributed for the winners.

The CRRI students demonstrated many yoga postures under the guidance of lecturer Dr. Abisala, M.D(Sid.) Yoga Specialist.

Our student participated in AYUSH, a celebration of World Yoga Day by CCRS on June 21 at Vivekananda Rock Memorial, Kanyakumari. Our students went for a rally on yoga awareness and self-promotion of yoga for self and to society.