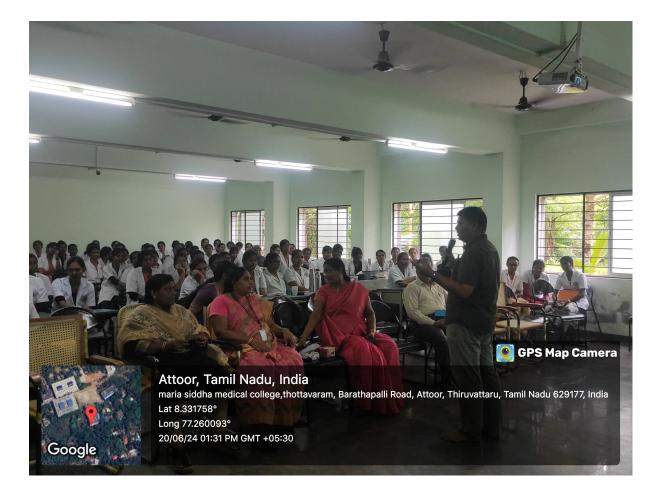

On the occasion of World Yoga Day, We Maria Siddha Medical College and Hospital 2024 organized essay writing, solo and group yoga competitions on 19th and 20th June 2024.

We invited guest speaker for *Dr. Ramasamy. (Rtd). RMO* for CME program on "Yoga for Eraippu Erumal and Cervical Spondylosis" and another speaker *Dr. Kannan, Yoga Master* who was demonstrated many yoga postures and yogasanas by school students and prizes were distributed for the winners.

## "ROLE OF SIDDHA YOGAM FOR IRAIPPU IRUMAL AND SPINAL PROBLEM"

Guest Speaker:Dr.B.Ramasw<mark>amy</mark> RTD(Dean) Govt Siddha Medical College, Palayamkottai.

**GUEST SPEAKER : YOGA MASTER KANNAN** 

INTERNATIONAL