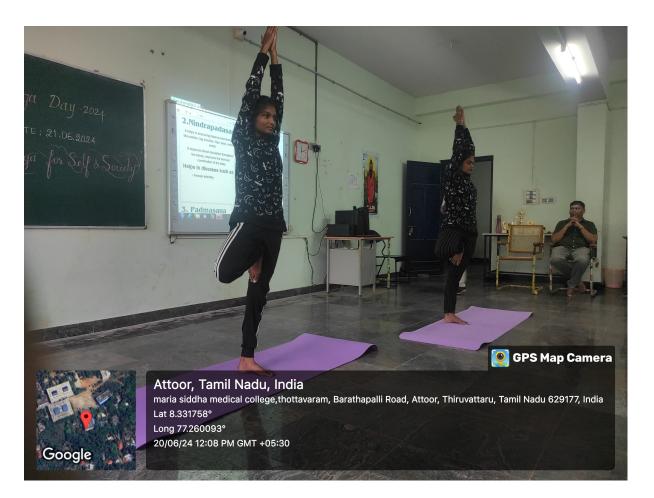

On the occasion of World Yoga Day, We Maria Siddha Medical College and Hospital 2024 organized essay writing, solo and group yoga competitions on 19th and 20th June 2024.

We invited guest speaker for *Dr. Ramasamy. (Rtd). RMO* for CME program on "Yoga for Eraippu Erumal and Cervical Spondylosis" and another speaker *Dr. Kannan, Yoga Master* who was demonstrated many yoga postures and yogasanas by school students and prizes were distributed for the winners.