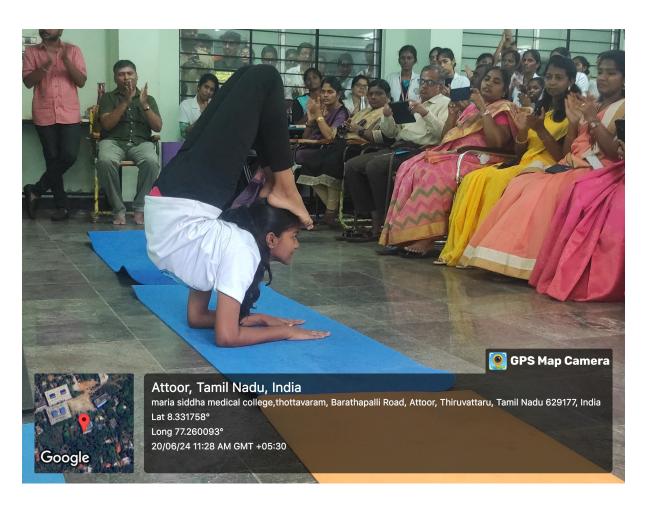

On the occasion of World Yoga Day, We Maria Siddha Medical College and Hospital 2024 organized essay writing, solo and group yoga competitions on 19th and 20th June 2024.

We invited guest speaker for *Dr. Ramasamy. (Rtd). RMO* for CME program on "Yoga for Eraippu Erumal and Cervical Spondylosis" and another speaker *Dr. Kannan, Yoga Master* who was demonstrated many yoga postures and yogasanas by school students and prizes were distributed for the winners.

The CRRI students demonstrated many yoga postures under the guidance of lecturer Dr. Abisala, M.D(Sid.) Yoga Specialist.

Our student participated in AYUSH, a celebration of World Yoga Day by CCRS on June 21 at Vivekananda Rock Memorial, Kanyakumari. Our students went for a rally on yoga awareness and self-promotion of yoga for self and to society.