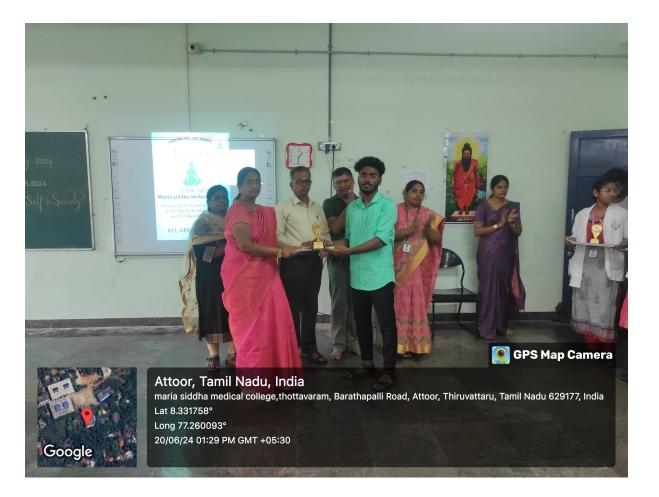

On the occasion of World Yoga Day, We Maria Siddha Medical College and Hospital 2024 organized essay writing, solo and group yoga competitions on 19th and 20th June 2024.

We invited guest speaker for *Dr. Ramasamy. (Rtd). RMO* for CME program on "Yoga for Eraippu Erumal and Cervical Spondylosis" and another speaker *Dr. Kannan, Yoga Master* who was demonstrated many yoga postures and yogasanas by school students and prizes were distributed for the winners.

## YOGA DAY María síddha medical College

Invites you all for the guest lecture program on Thursday 20-06-2024 at 09:30am. venue:II Professional class room

# ALL ARE WELCOME