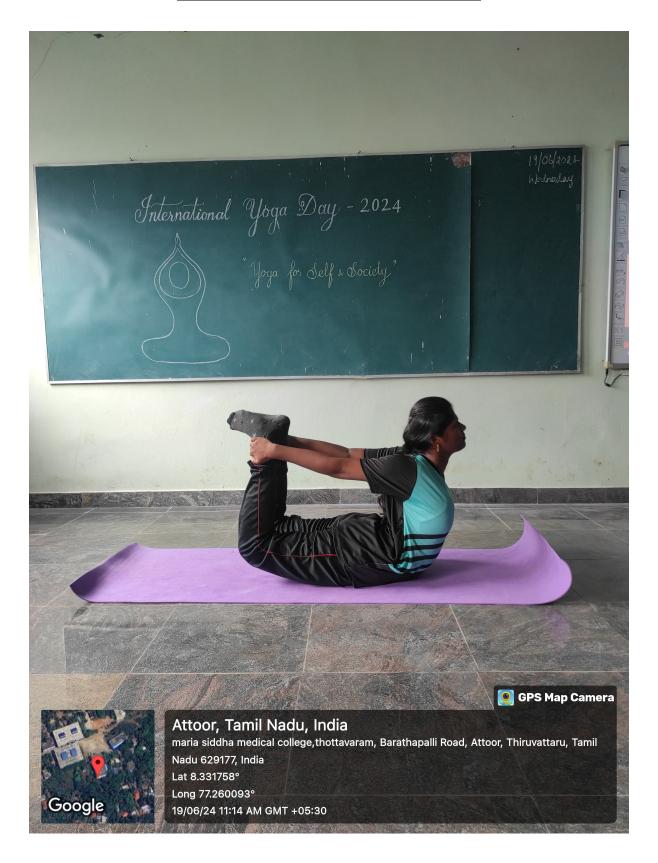

The CRRI students demonstrated many yoga postures under the guidance of lecturer Dr. Abisala, M.D(Sid.) Yoga Specialist.

Our student participated in AYUSH, a celebration of World Yoga Day by CCRS on June 21 at Vivekananda Rock Memorial, Kanyakumari. Our students went for a rally on yoga awareness and self-promotion of yoga for self and to society.