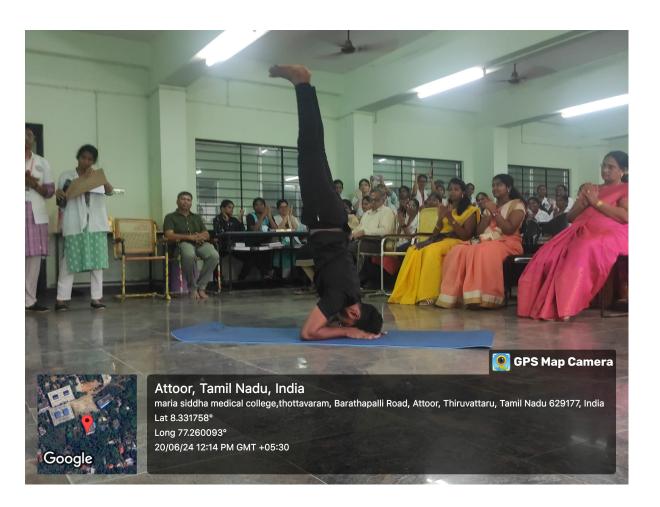

On the occasion of World Yoga Day, We Maria Siddha Medical College and Hospital 2024 organized essay writing, solo and group yoga competitions on 19th and 20th June 2024.

We invited guest speaker for *Dr. Ramasamy. (Rtd). RMO* for CME program on "Yoga for Eraippu Erumal and Cervical Spondylosis" and another speaker *Dr. Kannan, Yoga Master* who was demonstrated many yoga postures and yogasanas by school students and prizes were distributed for the winners.

The CRRI students demonstrated many yoga postures under the guidance of lecturer Dr. Abisala, M.D(Sid.) Yoga Specialist.

Our student participated in AYUSH, a celebration of World Yoga Day by CCRS on June 21 at Vivekananda Rock Memorial, Kanyakumari. Our students went for a rally on yoga awareness and self-promotion of yoga for self and to society.