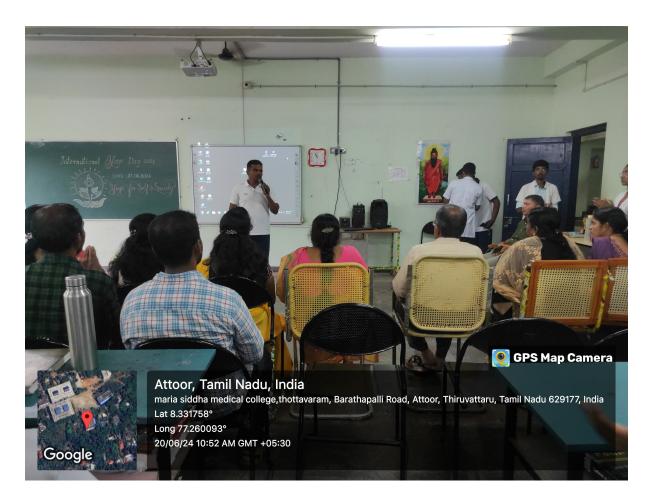

On the occasion of World Yoga Day, We Maria Siddha Medical College and Hospital 2024 organized essay writing, solo and group yoga competitions on 19th and 20th June 2024.

We invited guest speaker for *Dr. Ramasamy. (Rtd). RMO* for CME program on "Yoga for Eraippu Erumal and Cervical Spondylosis" and another speaker *Dr. Kannan, Yoga Master* who was demonstrated many yoga postures and yogasanas by school students and prizes were distributed for the winners.

## "ROLE OF SIDDHA YOGAM FOR IRAIPPU IRUMAL AND SPINAL PROBLEM"

Guest Speaker:Dr.B.Ramasw<mark>amy</mark> RTD(Dean) Govt Siddha Medical College, Palayamkottai.

**GUEST SPEAKER : YOGA MASTER KANNAN** 

INTERNATIONAL