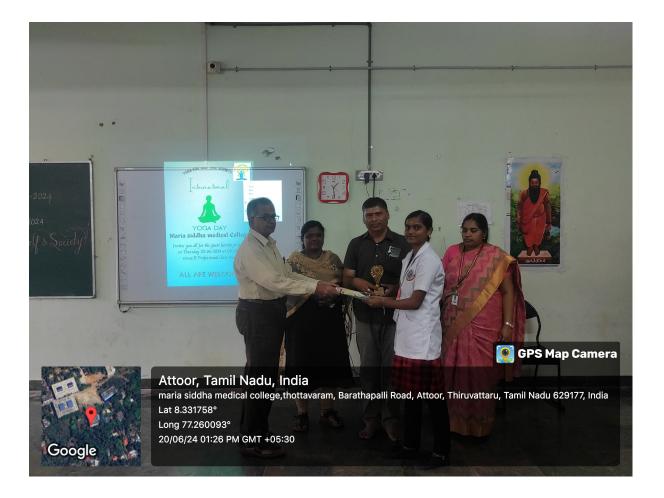

On the occasion of World Yoga Day, We Maria Siddha Medical College and Hospital 2024 organized essay writing, solo and group yoga competitions on 19th and 20th June 2024.

We invited guest speaker for *Dr. Ramasamy. (Rtd). RMO* for CME program on "Yoga for Eraippu Erumal and Cervical Spondylosis" and another speaker *Dr. Kannan, Yoga Master* who was demonstrated many yoga postures and yogasanas by school students and prizes were distributed for the winners.

## YOGA DAY María síddha medical College

Invites you all for the guest lecture program on Thursday 20-06-2024 at 09:30am. venue:II Professional class room

# ALL ARE WELCOME