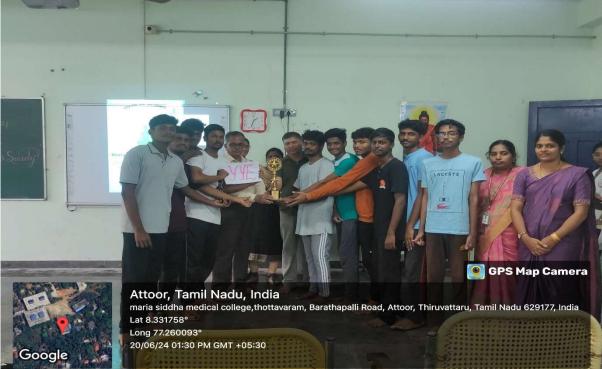

On the occasion of World Yoga Day, We Maria Siddha Medical College and Hospital 2024 organized essay writing, solo and group yoga competitions on 19th and 20th June 2024.

We invited guest speaker for *Dr. Ramasamy. (Rtd). RMO* for CME program on "Yoga for Eraippu Erumal and Cervical Spondylosis" and another speaker *Dr. Kannan, Yoga Master* who was demonstrated many yoga postures and yogasanas by school students and prizes were distributed for the winners.

The CRRI students demonstrated many yoga postures under the guidance of lecturer Dr. Abisala, M.D(Sid.) Yoga Specialist.

Our student participated in AYUSH, a celebration of World Yoga Day by CCRS on June 21 at Vivekananda Rock Memorial, Kanyakumari. Our students went for a rally on yoga awareness and self-promotion of yoga for self and to society.