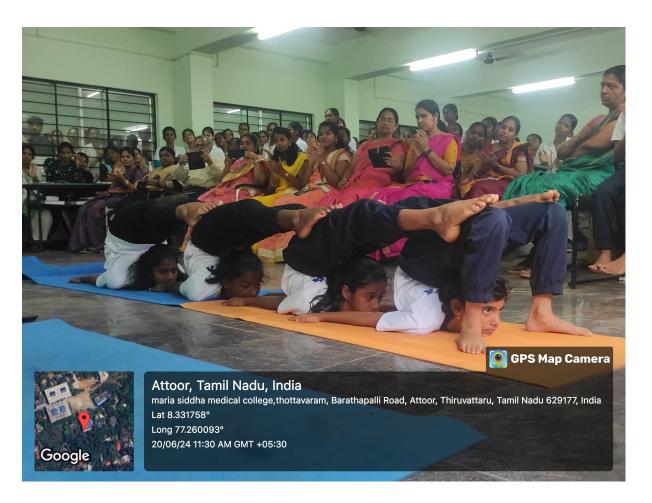

The CRRI students demonstrated many yoga postures under the guidance of lecturer Dr. Abisala, M.D(Sid.) Yoga Specialist.

Our student participated in AYUSH, a celebration of World Yoga Day by CCRS on June 21 at Vivekananda Rock Memorial, Kanyakumari. Our students went for a rally on yoga awareness and self-promotion of yoga for self and to society.