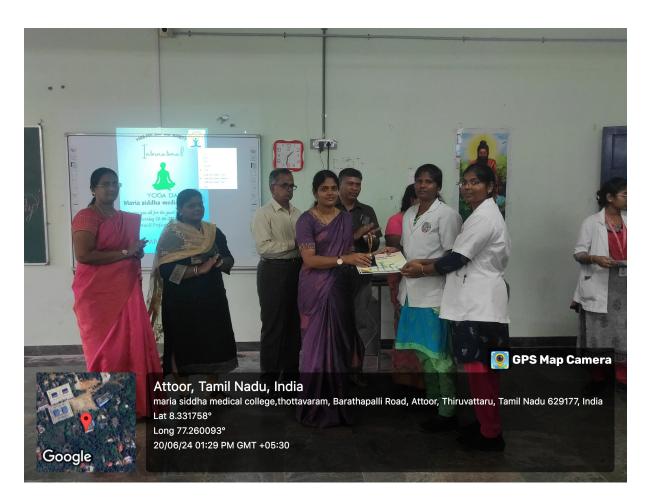

On the occasion of World Yoga Day, We Maria Siddha Medical College and Hospital 2024 organized essay writing, solo and group yoga competitions on 19th and 20th June 2024.

We invited guest speaker for *Dr. Ramasamy. (Rtd). RMO* for CME program on "Yoga for Eraippu Erumal and Cervical Spondylosis" and another speaker *Dr. Kannan, Yoga Master* who was demonstrated many yoga postures and yogasanas by school students and prizes were distributed for the winners.

The CRRI students demonstrated many yoga postures under the guidance of lecturer Dr. Abisala, M.D(Sid.) Yoga Specialist.

Our student participated in AYUSH, a celebration of World Yoga Day by CCRS on June 21 at Vivekananda Rock Memorial, Kanyakumari. Our students went for a rally on yoga awareness and self-promotion of yoga for self and to society.