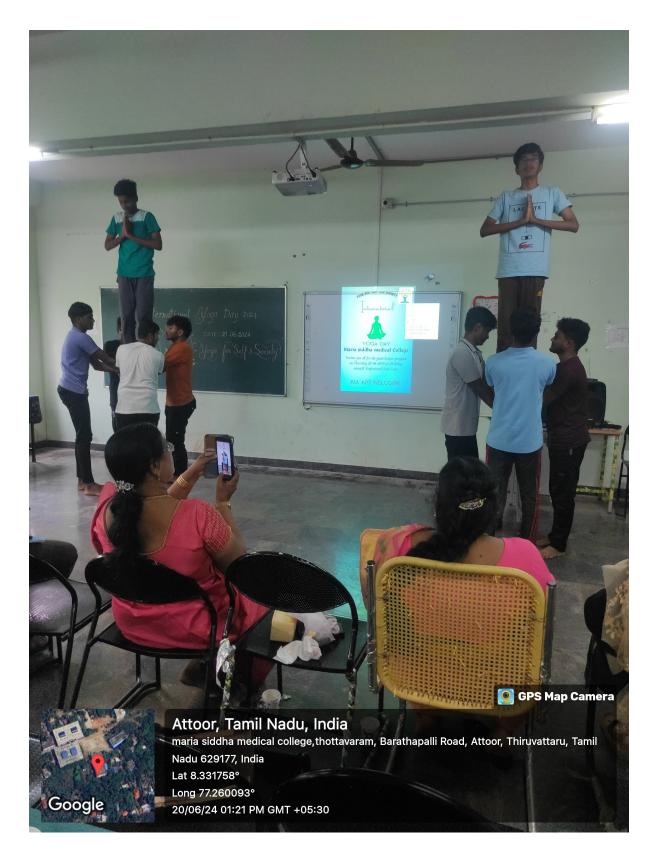

On the occasion of World Yoga Day, We Maria Siddha Medical College and Hospital 2024 organized essay writing, solo and group yoga competitions on 19th and 20th June 2024.

We invited guest speaker for *Dr. Ramasamy. (Rtd). RMO* for CME program on "Yoga for Eraippu Erumal and Cervical Spondylosis" and another speaker *Dr. Kannan, Yoga Master* who was demonstrated many yoga postures and yogasanas by school students and prizes were distributed for the winners.

## "ROLE OF SIDDHA YOGAM FOR IRAIPPU IRUMAL AND SPINAL PROBLEM"

Guest Speaker:Dr.B.Ramasw<mark>amy</mark> RTD(Dean) Govt Siddha Medical College, Palayamkottai.

**GUEST SPEAKER : YOGA MASTER KANNAN** 

INTERNATIONAL