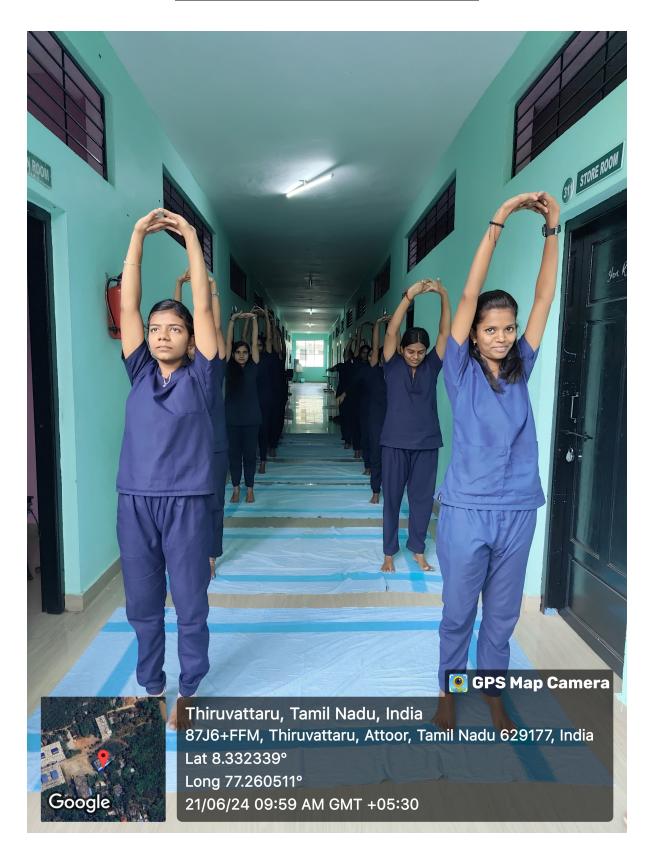

The CRRI students demonstrated many yoga postures under the guidance of lecturer Dr. Abisala, M.D(Sid.) Yoga Specialist.

Our student participated in AYUSH, a celebration of World Yoga Day by CCRS on June 21 at Vivekananda Rock Memorial, Kanyakumari. Our students went for a rally on yoga awareness and self-promotion of yoga for self and to society.