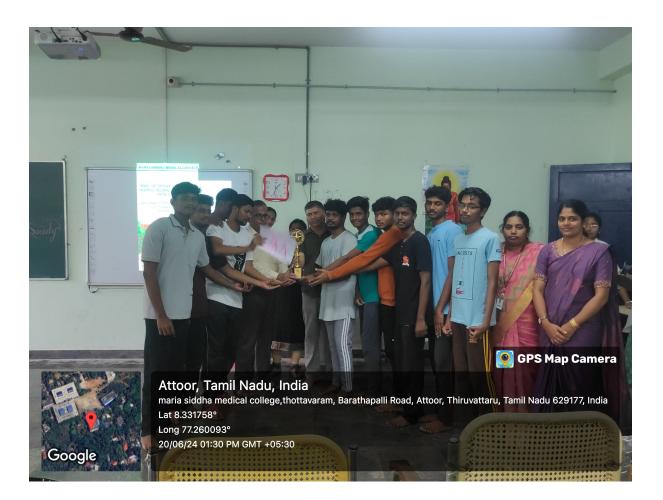

On the occasion of World Yoga Day, We Maria Siddha Medical College and Hospital 2024 organized essay writing, solo and group yoga competitions on 19th and 20th June 2024.

We invited guest speaker for *Dr. Ramasamy. (Rtd). RMO* for CME program on "Yoga for Eraippu Erumal and Cervical Spondylosis" and another speaker *Dr. Kannan, Yoga Master* who was demonstrated many yoga postures and yogasanas by school students and prizes were distributed for the winners.

The CRRI students demonstrated many yoga postures under the guidance of lecturer Dr. Abisala, M.D(Sid.) Yoga Specialist.

Our student participated in AYUSH, a celebration of World Yoga Day by CCRS on June 21 at Vivekananda Rock Memorial, Kanyakumari. Our students went for a rally on yoga awareness and self-promotion of yoga for self and to society.