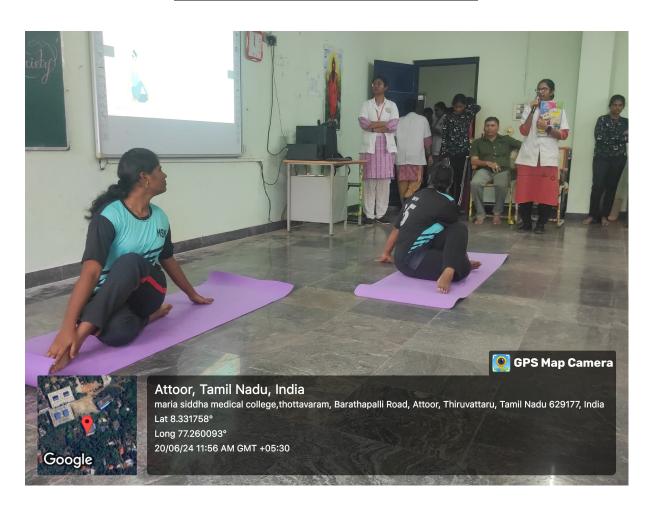

The CRRI students demonstrated many yoga postures under the guidance of lecturer Dr. Abisala, M.D(Sid.) Yoga Specialist.

Our student participated in AYUSH, a celebration of World Yoga Day by CCRS on June 21 at Vivekananda Rock Memorial, Kanyakumari. Our students went for a rally on yoga awareness and self-promotion of yoga for self and to society.