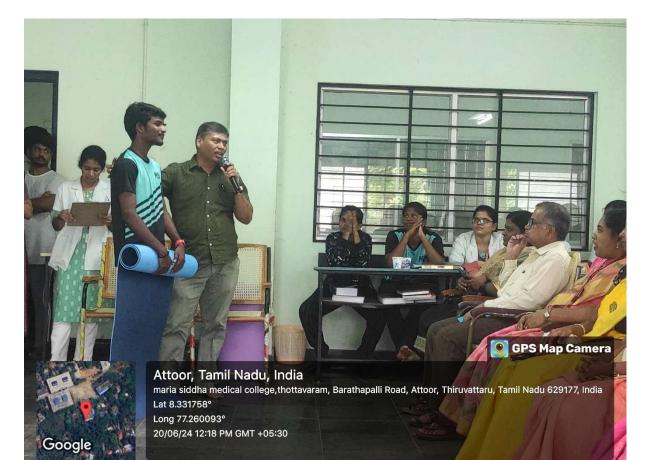

On the occasion of World Yoga Day, We Maria Siddha Medical College and Hospital 2024 organized essay writing, solo and group yoga competitions on 19th and 20th June 2024.

We invited guest speaker for *Dr. Ramasamy. (Rtd). RMO* for CME program on "Yoga for Eraippu Erumal and Cervical Spondylosis" and another speaker *Dr. Kannan, Yoga Master* who was demonstrated many yoga postures and yogasanas by school students and prizes were distributed for the winners.