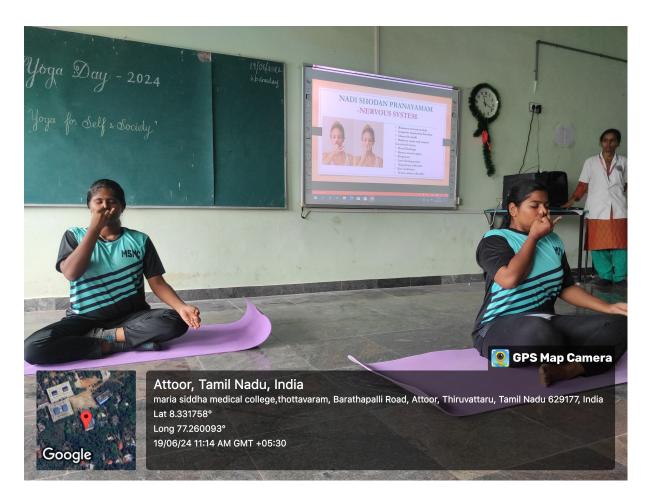

On the occasion of World Yoga Day, We Maria Siddha Medical College and Hospital 2024 organized essay writing, solo and group yoga competitions on 19th and 20th June 2024.

We invited guest speaker for *Dr. Ramasamy. (Rtd). RMO* for CME program on "Yoga for Eraippu Erumal and Cervical Spondylosis" and another speaker *Dr. Kannan, Yoga Master* who was demonstrated many yoga postures and yogasanas by school students and prizes were distributed for the winners.