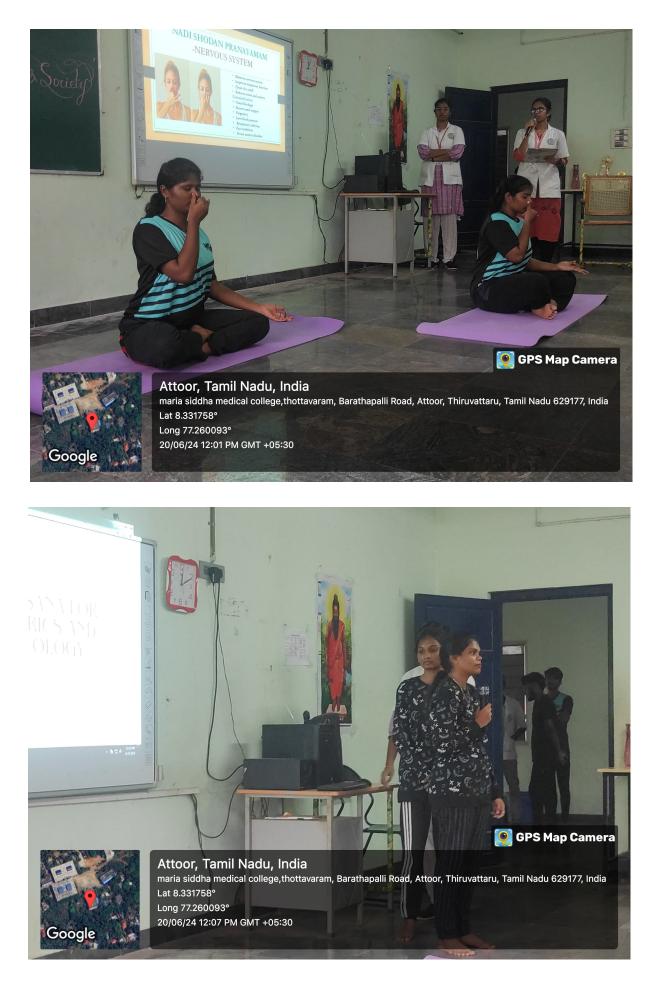

The CRRI students demonstrated many yoga postures under the guidance of lecturer Dr. Abisala, M.D(Sid.) Yoga Specialist.

Our student participated in AYUSH, a celebration of World Yoga Day by CCRS on June 21 at Vivekananda Rock Memorial, Kanyakumari. Our students went for a rally on yoga awareness and self-promotion of yoga for self and to society.

On the occasion of World Yoga Day, We Maria Siddha Medical College and Hospital 2024 organized essay writing, solo and group yoga competitions on 19th and 20th June 2024.

We invited guest speaker for *Dr. Ramasamy. (Rtd). RMO* for CME program on "Yoga for Eraippu Erumal and Cervical Spondylosis" and another speaker *Dr. Kannan, Yoga Master* who was demonstrated many yoga postures and yogasanas by school students and prizes were distributed for the winners.