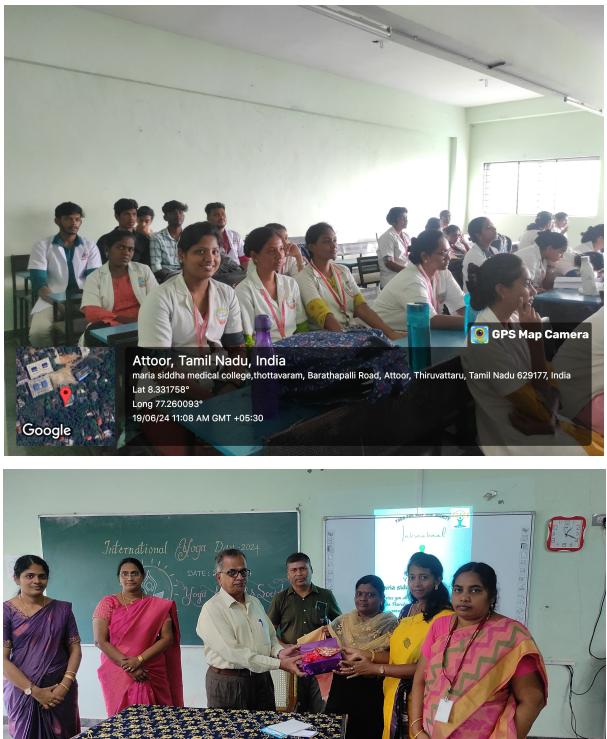

On the occasion of World Yoga Day, We Maria Siddha Medical College and Hospital 2024 organized essay writing, solo and group yoga competitions on 19th and 20th June 2024.

We invited guest speaker for *Dr. Ramasamy. (Rtd). RMO* for CME program on "Yoga for Eraippu Erumal and Cervical Spondylosis" and another speaker *Dr. Kannan, Yoga Master* who was demonstrated many yoga postures and yogasanas by school students and prizes were distributed for the winners.

The CRRI students demonstrated many yoga postures under the guidance of lecturer Dr. Abisala, M.D(Sid.) Yoga Specialist.

Our student participated in AYUSH, a celebration of World Yoga Day by CCRS on June 21 at Vivekananda Rock Memorial, Kanyakumari. Our students went for a rally on yoga awareness and self-promotion of yoga for self and to society.