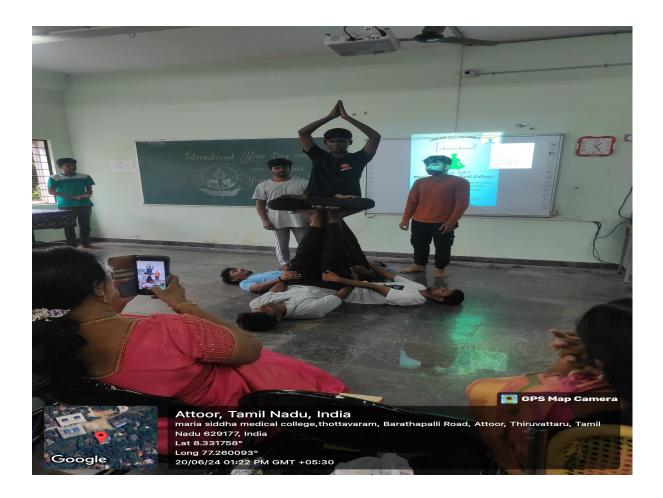

The CRRI students demonstrated many yoga postures under the guidance of lecturer Dr. Abisala, M.D(Sid.) Yoga Specialist.

Our student participated in AYUSH, a celebration of World Yoga Day by CCRS on June 21 at Vivekananda Rock Memorial, Kanyakumari. Our students went for a rally on yoga awareness and self-promotion of yoga for self and to society.