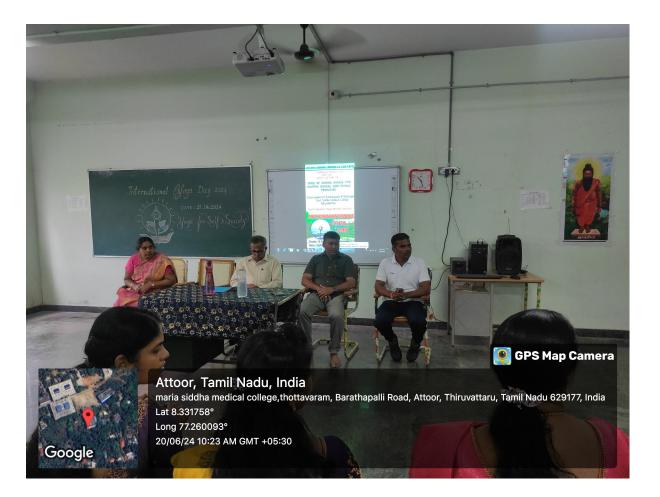

On the occasion of World Yoga Day, We Maria Siddha Medical College and Hospital 2024 organized essay writing, solo and group yoga competitions on 19th and 20th June 2024.

We invited guest speaker for *Dr. Ramasamy. (Rtd). RMO* for CME program on "Yoga for Eraippu Erumal and Cervical Spondylosis" and another speaker *Dr. Kannan, Yoga Master* who was demonstrated many yoga postures and yogasanas by school students and prizes were distributed for the winners.

## "ROLE OF SIDDHA YOGAM FOR IRAIPPU IRUMAL AND SPINAL PROBLEM"

Guest Speaker:Dr.B.Ramasw<mark>amy</mark> RTD(Dean) Govt Siddha Medical College, Palayamkottai.

**GUEST SPEAKER : YOGA MASTER KANNAN** 

INTERNATIONAL