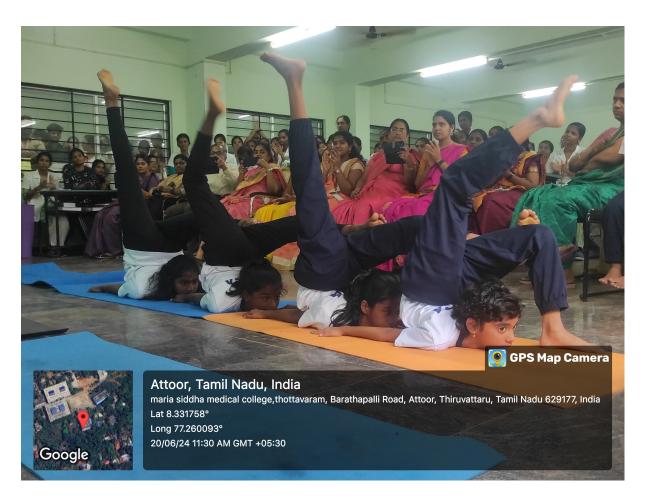

The CRRI students demonstrated many yoga postures under the guidance of lecturer Dr. Abisala, M.D(Sid.) Yoga Specialist.

Our student participated in AYUSH, a celebration of World Yoga Day by CCRS on June 21 at Vivekananda Rock Memorial, Kanyakumari. Our students went for a rally on yoga awareness and self-promotion of yoga for self and to society.