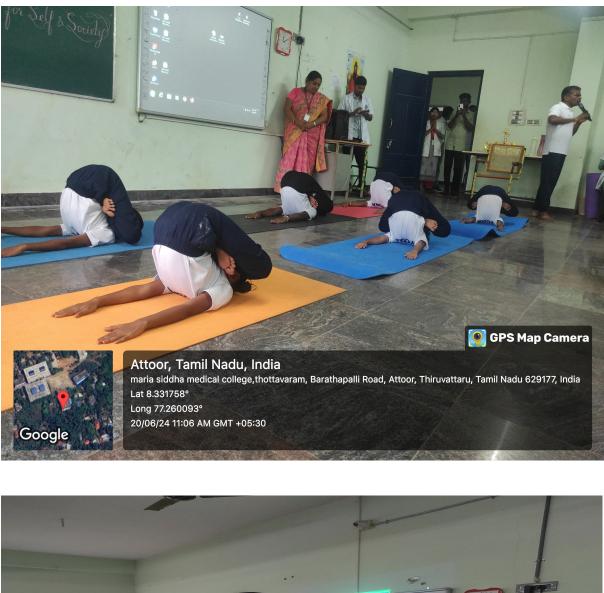

On the occasion of World Yoga Day, We Maria Siddha Medical College and Hospital 2024 organized essay writing, solo and group yoga competitions on 19th and 20th June 2024.

We invited guest speaker for *Dr. Ramasamy. (Rtd). RMO* for CME program on "Yoga for Eraippu Erumal and Cervical Spondylosis" and another speaker *Dr. Kannan, Yoga Master* who was demonstrated many yoga postures and yogasanas by school students and prizes were distributed for the winners.

The CRRI students demonstrated many yoga postures under the guidance of lecturer Dr. Abisala, M.D(Sid.) Yoga Specialist.

Our student participated in AYUSH, a celebration of World Yoga Day by CCRS on June 21 at Vivekananda Rock Memorial, Kanyakumari. Our students went for a rally on yoga awareness and self-promotion of yoga for self and to society.