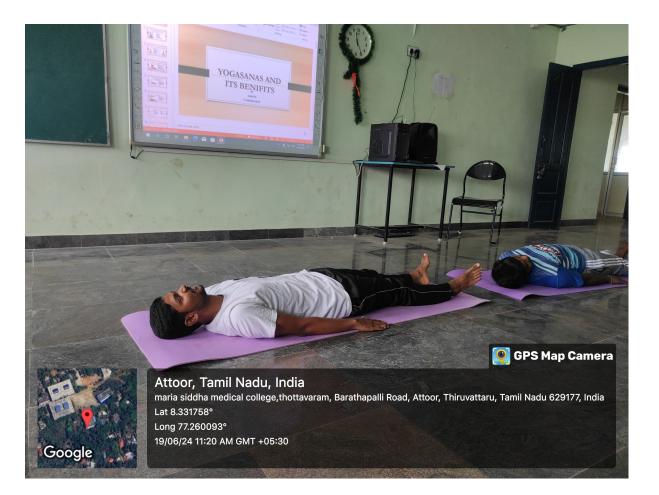

The CRRI students demonstrated many yoga postures under the guidance of lecturer Dr. Abisala, M.D(Sid.) Yoga Specialist.

Our student participated in AYUSH, a celebration of World Yoga Day by CCRS on June 21 at Vivekananda Rock Memorial, Kanyakumari. Our students went for a rally on yoga awareness and self-promotion of yoga for self and to society.