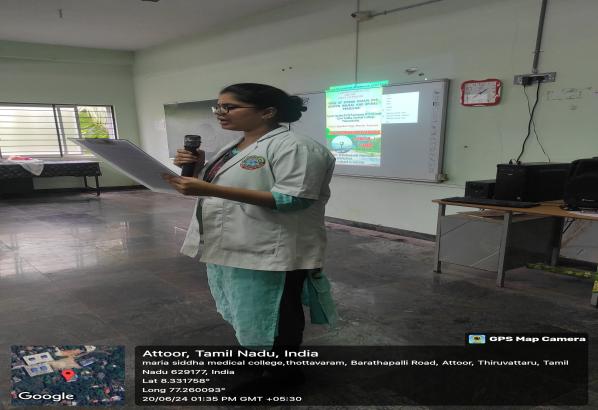

On the occasion of World Yoga Day, We Maria Siddha Medical College and Hospital 2024 organized essay writing, solo and group yoga competitions on 19th and 20th June 2024.

We invited guest speaker for *Dr. Ramasamy. (Rtd). RMO* for CME program on "Yoga for Eraippu Erumal and Cervical Spondylosis" and another speaker *Dr. Kannan, Yoga Master* who was demonstrated many yoga postures and yogasanas by school students and prizes were distributed for the winners.

## "ROLE OF SIDDHA YOGAM FOR IRAIPPU IRUMAL AND SPINAL PROBLEM"

Guest Speaker:Dr.B.Ramasw<mark>amy</mark> RTD(Dean) Govt Siddha Medical College, Palayamkottai.

**GUEST SPEAKER : YOGA MASTER KANNAN** 

INTERNATIONAL