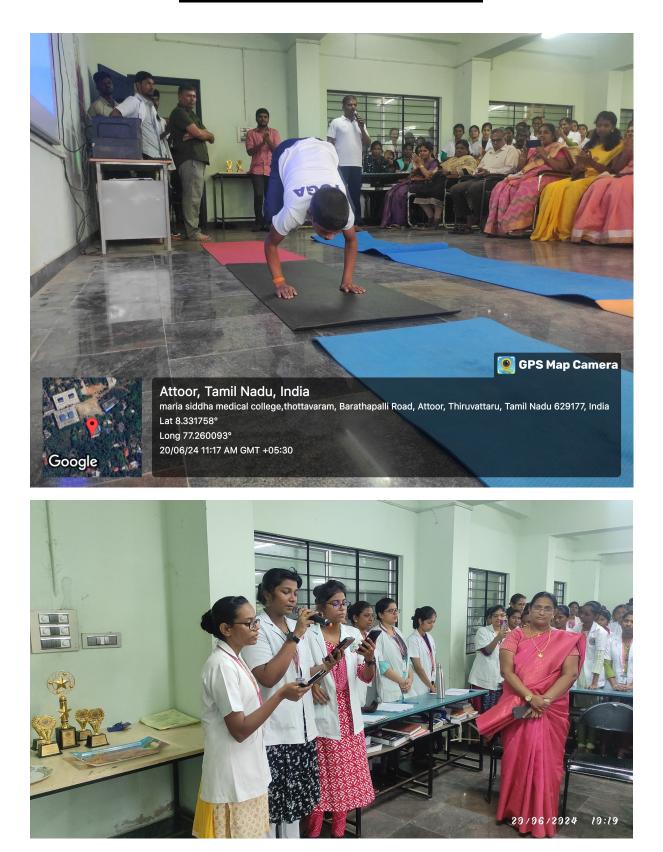

On the occasion of World Yoga Day, We Maria Siddha Medical College and Hospital 2024 organized essay writing, solo and group yoga competitions on 19th and 20th June 2024.

We invited guest speaker for *Dr. Ramasamy. (Rtd). RMO* for CME program on "Yoga for Eraippu Erumal and Cervical Spondylosis" and another speaker *Dr. Kannan, Yoga Master* who was demonstrated many yoga postures and yogasanas by school students and prizes were distributed for the winners.

The CRRI students demonstrated many yoga postures under the guidance of lecturer Dr. Abisala, M.D(Sid.) Yoga Specialist.

Our student participated in AYUSH, a celebration of World Yoga Day by CCRS on June 21 at Vivekananda Rock Memorial, Kanyakumari. Our students went for a rally on yoga awareness and self-promotion of yoga for self and to society.