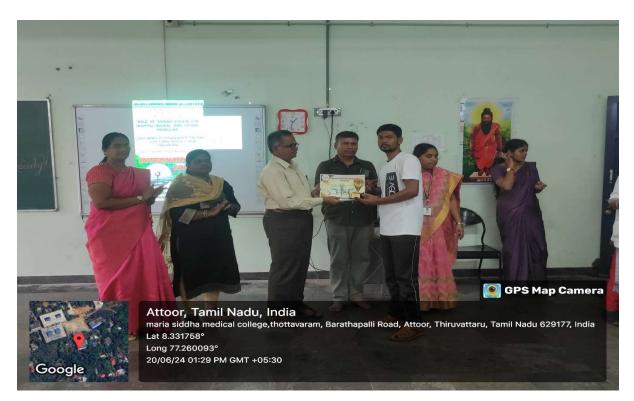

On the occasion of World Yoga Day, We Maria Siddha Medical College and Hospital 2024 organized essay writing, solo and group yoga competitions on 19th and 20th June 2024.

We invited guest speaker for *Dr. Ramasamy. (Rtd). RMO* for CME program on "Yoga for Eraippu Erumal and Cervical Spondylosis" and another speaker *Dr. Kannan, Yoga Master* who was demonstrated many yoga postures and yogasanas by school students and prizes were distributed for the winners.

## "ROLE OF SIDDHA YOGAM FOR IRAIPPU IRUMAL AND SPINAL PROBLEM"

Guest Speaker:Dr.B.Ramasw<mark>amy</mark> RTD(Dean) Govt Siddha Medical College, Palayamkottai.

**GUEST SPEAKER : YOGA MASTER KANNAN** 

INTERNATIONAL