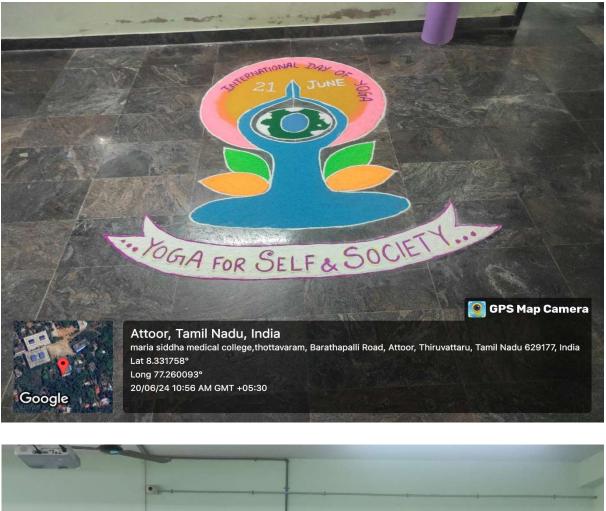

**"International Yoga Day"** is celebrated every year on June 21 to create awareness about this ancient practice.

Yoga plays an important role in relaxing the mind and body and boosting the immunity of people.

On the occasion of World Yoga Day, We Maria Siddha Medical College and Hospital 2024 organized essay writing, solo and group yoga competitions on 19th and 20th June 2024.

We invited guest speaker for *Dr. Ramasamy. (Rtd). RMO* for CME program on "Yoga for Eraippu Erumal and Cervical Spondylosis" and another speaker *Dr. Kannan, Yoga Master* who was demonstrated many yoga postures and yogasanas by school students and prizes were distributed for the winners.