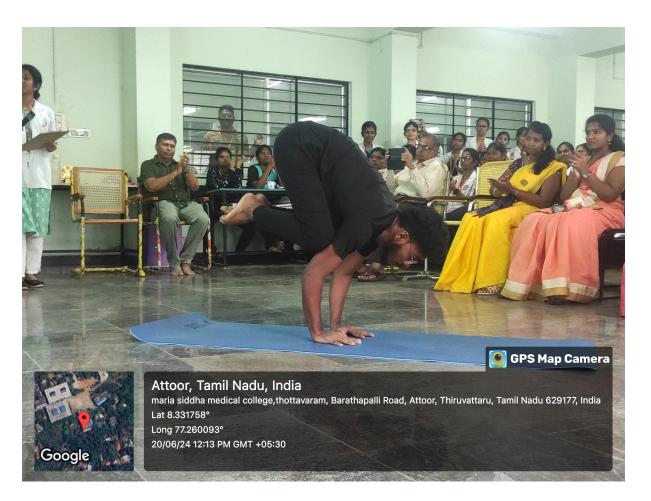

The CRRI students demonstrated many yoga postures under the guidance of lecturer Dr. Abisala, M.D(Sid.) Yoga Specialist.

Our student participated in AYUSH, a celebration of World Yoga Day by CCRS on June 21 at Vivekananda Rock Memorial, Kanyakumari. Our students went for a rally on yoga awareness and self-promotion of yoga for self and to society.