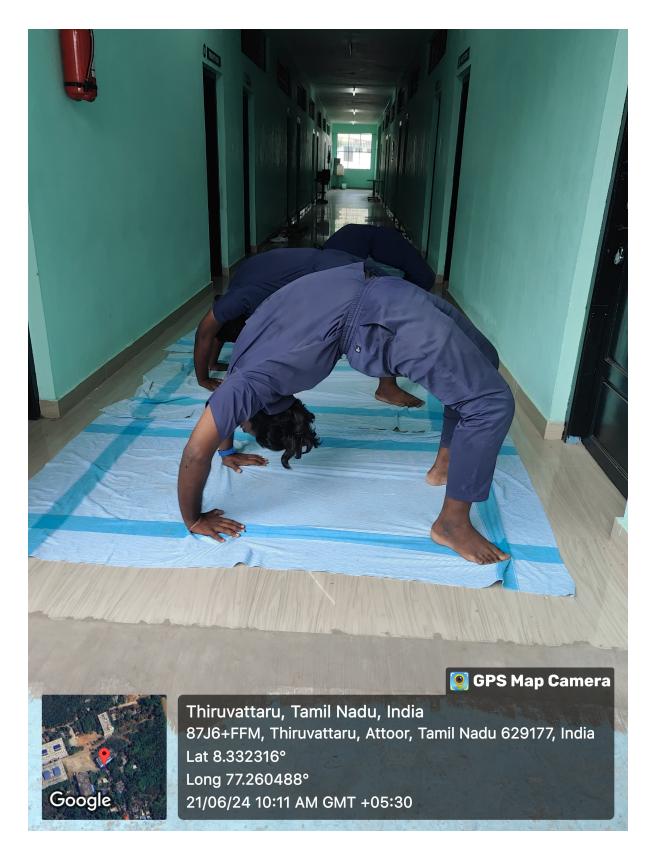

The CRRI students demonstrated many yoga postures under the guidance of lecturer Dr. Abisala, M.D(Sid.) Yoga Specialist.

Our student participated in AYUSH, a celebration of World Yoga Day by CCRS on June 21 at Vivekananda Rock Memorial, Kanyakumari. Our students went for a rally on yoga awareness and self-promotion of yoga for self and to society.