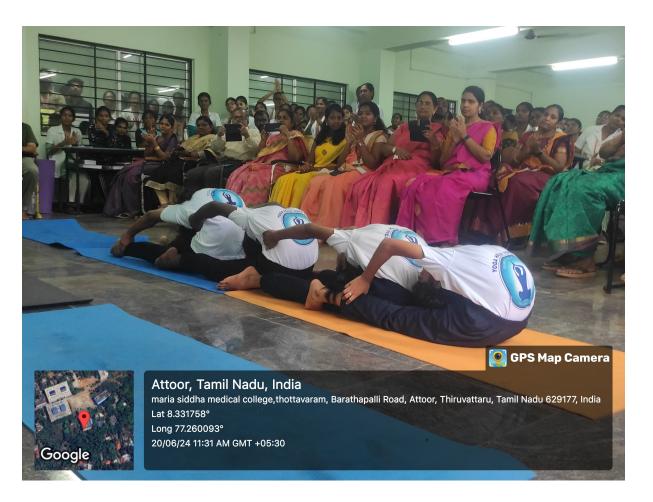

On the occasion of World Yoga Day, We Maria Siddha Medical College and Hospital 2024 organized essay writing, solo and group yoga competitions on 19th and 20th June 2024.

We invited guest speaker for *Dr. Ramasamy. (Rtd). RMO* for CME program on "Yoga for Eraippu Erumal and Cervical Spondylosis" and another speaker *Dr. Kannan, Yoga Master* who was demonstrated many yoga postures and yogasanas by school students and prizes were distributed for the winners.

The CRRI students demonstrated many yoga postures under the guidance of lecturer Dr. Abisala, M.D(Sid.) Yoga Specialist.

Our student participated in AYUSH, a celebration of World Yoga Day by CCRS on June 21 at Vivekananda Rock Memorial, Kanyakumari. Our students went for a rally on yoga awareness and self-promotion of yoga for self and to society.