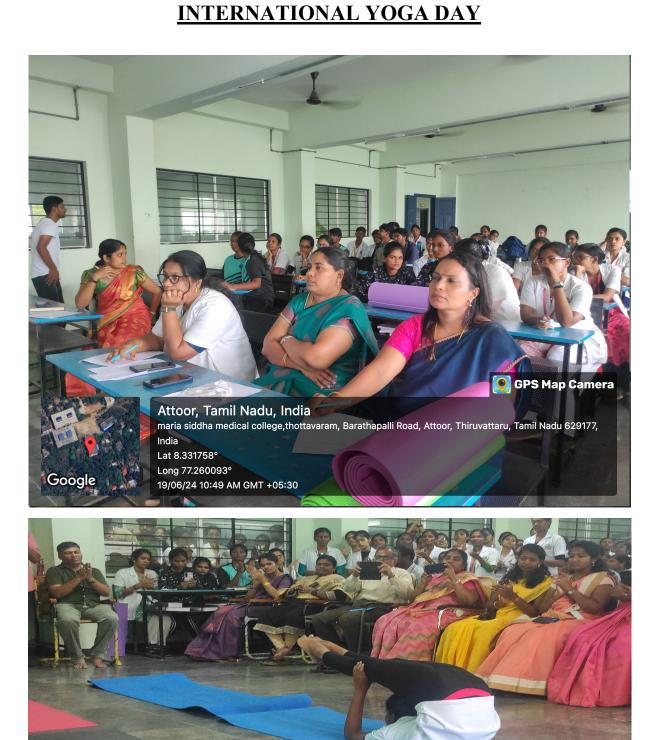

**"International Yoga Day"** is celebrated every year on June 21 to create awareness about this ancient practice.

Yoga plays an important role in relaxing the mind and body and boosting the immunity of people.

On the occasion of World Yoga Day, We Maria Siddha Medical College and Hospital 2024 organized essay writing, solo and group yoga competitions on 19th and 20th June 2024.

We invited guest speaker for *Dr. Ramasamy. (Rtd). RMO* for CME program on "Yoga for Eraippu Erumal and Cervical Spondylosis" and another speaker *Dr. Kannan, Yoga Master* who was demonstrated many yoga postures and yogasanas by school students and prizes were distributed for the winners.