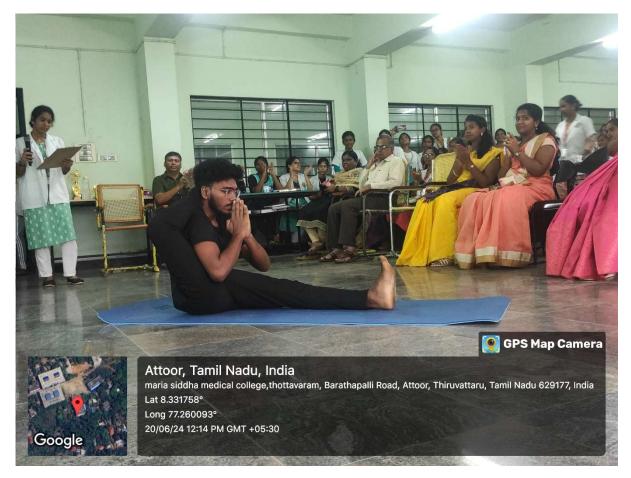

On the occasion of World Yoga Day, We Maria Siddha Medical College and Hospital 2024 organized essay writing, solo and group yoga competitions on 19th and 20th June 2024.

We invited guest speaker for *Dr. Ramasamy. (Rtd). RMO* for CME program on "Yoga for Eraippu Erumal and Cervical Spondylosis" and another speaker *Dr. Kannan, Yoga Master* who was demonstrated many yoga postures and yogasanas by school students and prizes were distributed for the winners.

The CRRI students demonstrated many yoga postures under the guidance of lecturer Dr. Abisala, M.D(Sid.) Yoga Specialist.

Our student participated in AYUSH, a celebration of World Yoga Day by CCRS on June 21 at Vivekananda Rock Memorial, Kanyakumari. Our students went for a rally on yoga awareness and self-promotion of yoga for self and to society.