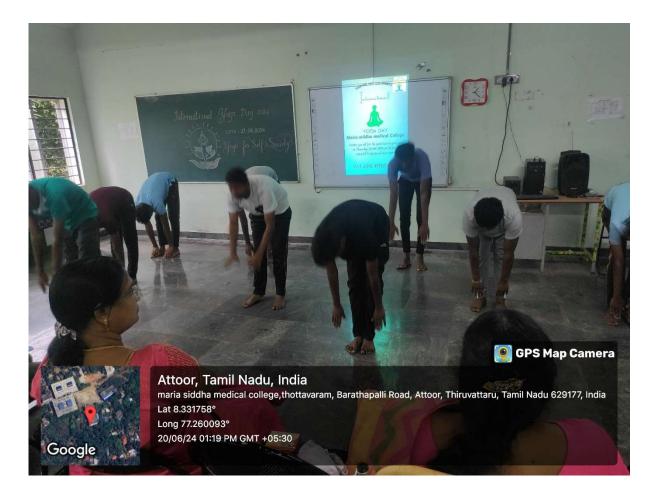

The CRRI students demonstrated many yoga postures under the guidance of lecturer Dr. Abisala, M.D(Sid.) Yoga Specialist.

Our student participated in AYUSH, a celebration of World Yoga Day by CCRS on June 21 at Vivekananda Rock Memorial, Kanyakumari. Our students went for a rally on yoga awareness and self-promotion of yoga for self and to society.