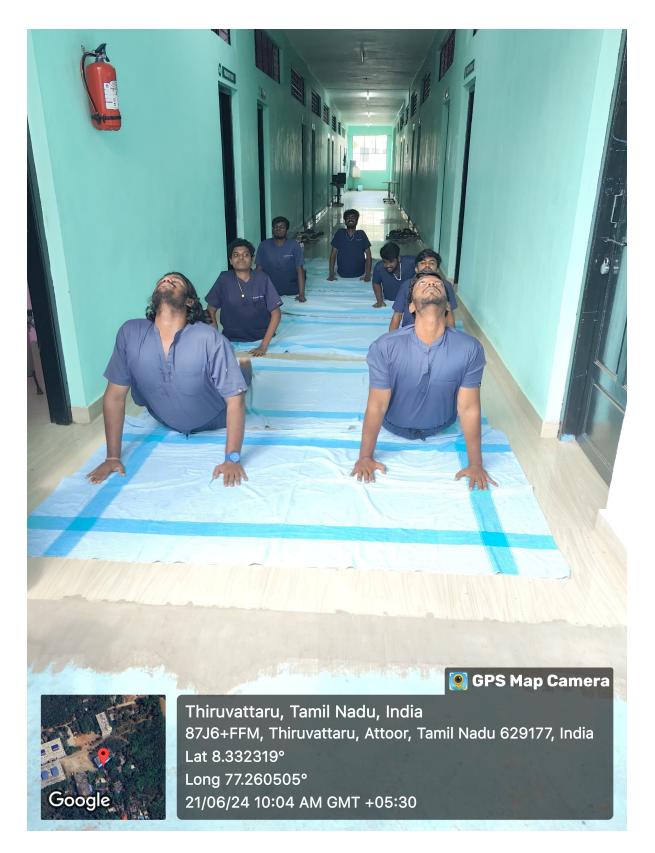

The CRRI students demonstrated many yoga postures under the guidance of lecturer Dr. Abisala, M.D(Sid.) Yoga Specialist.

Our student participated in AYUSH, a celebration of World Yoga Day by CCRS on June 21 at Vivekananda Rock Memorial, Kanyakumari. Our students went for a rally on yoga awareness and self-promotion of yoga for self and to society.