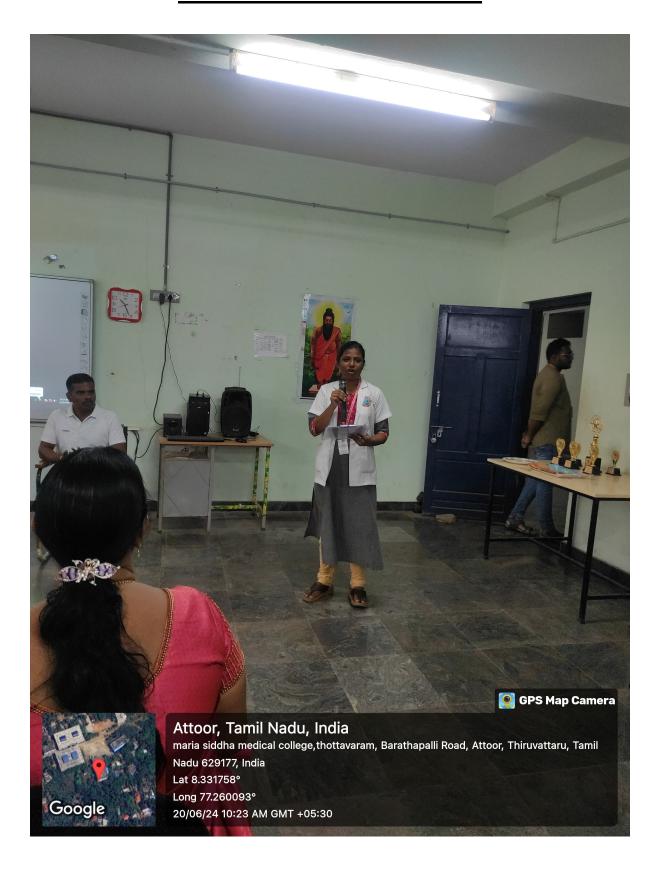

On the occasion of World Yoga Day, We Maria Siddha Medical College and Hospital 2024 organized essay writing, solo and group yoga competitions on 19th and 20th June 2024.

We invited guest speaker for *Dr. Ramasamy. (Rtd). RMO* for CME program on "Yoga for Eraippu Erumal and Cervical Spondylosis" and another speaker *Dr. Kannan, Yoga Master* who was demonstrated many yoga postures and yogasanas by school students and prizes were distributed for the winners.